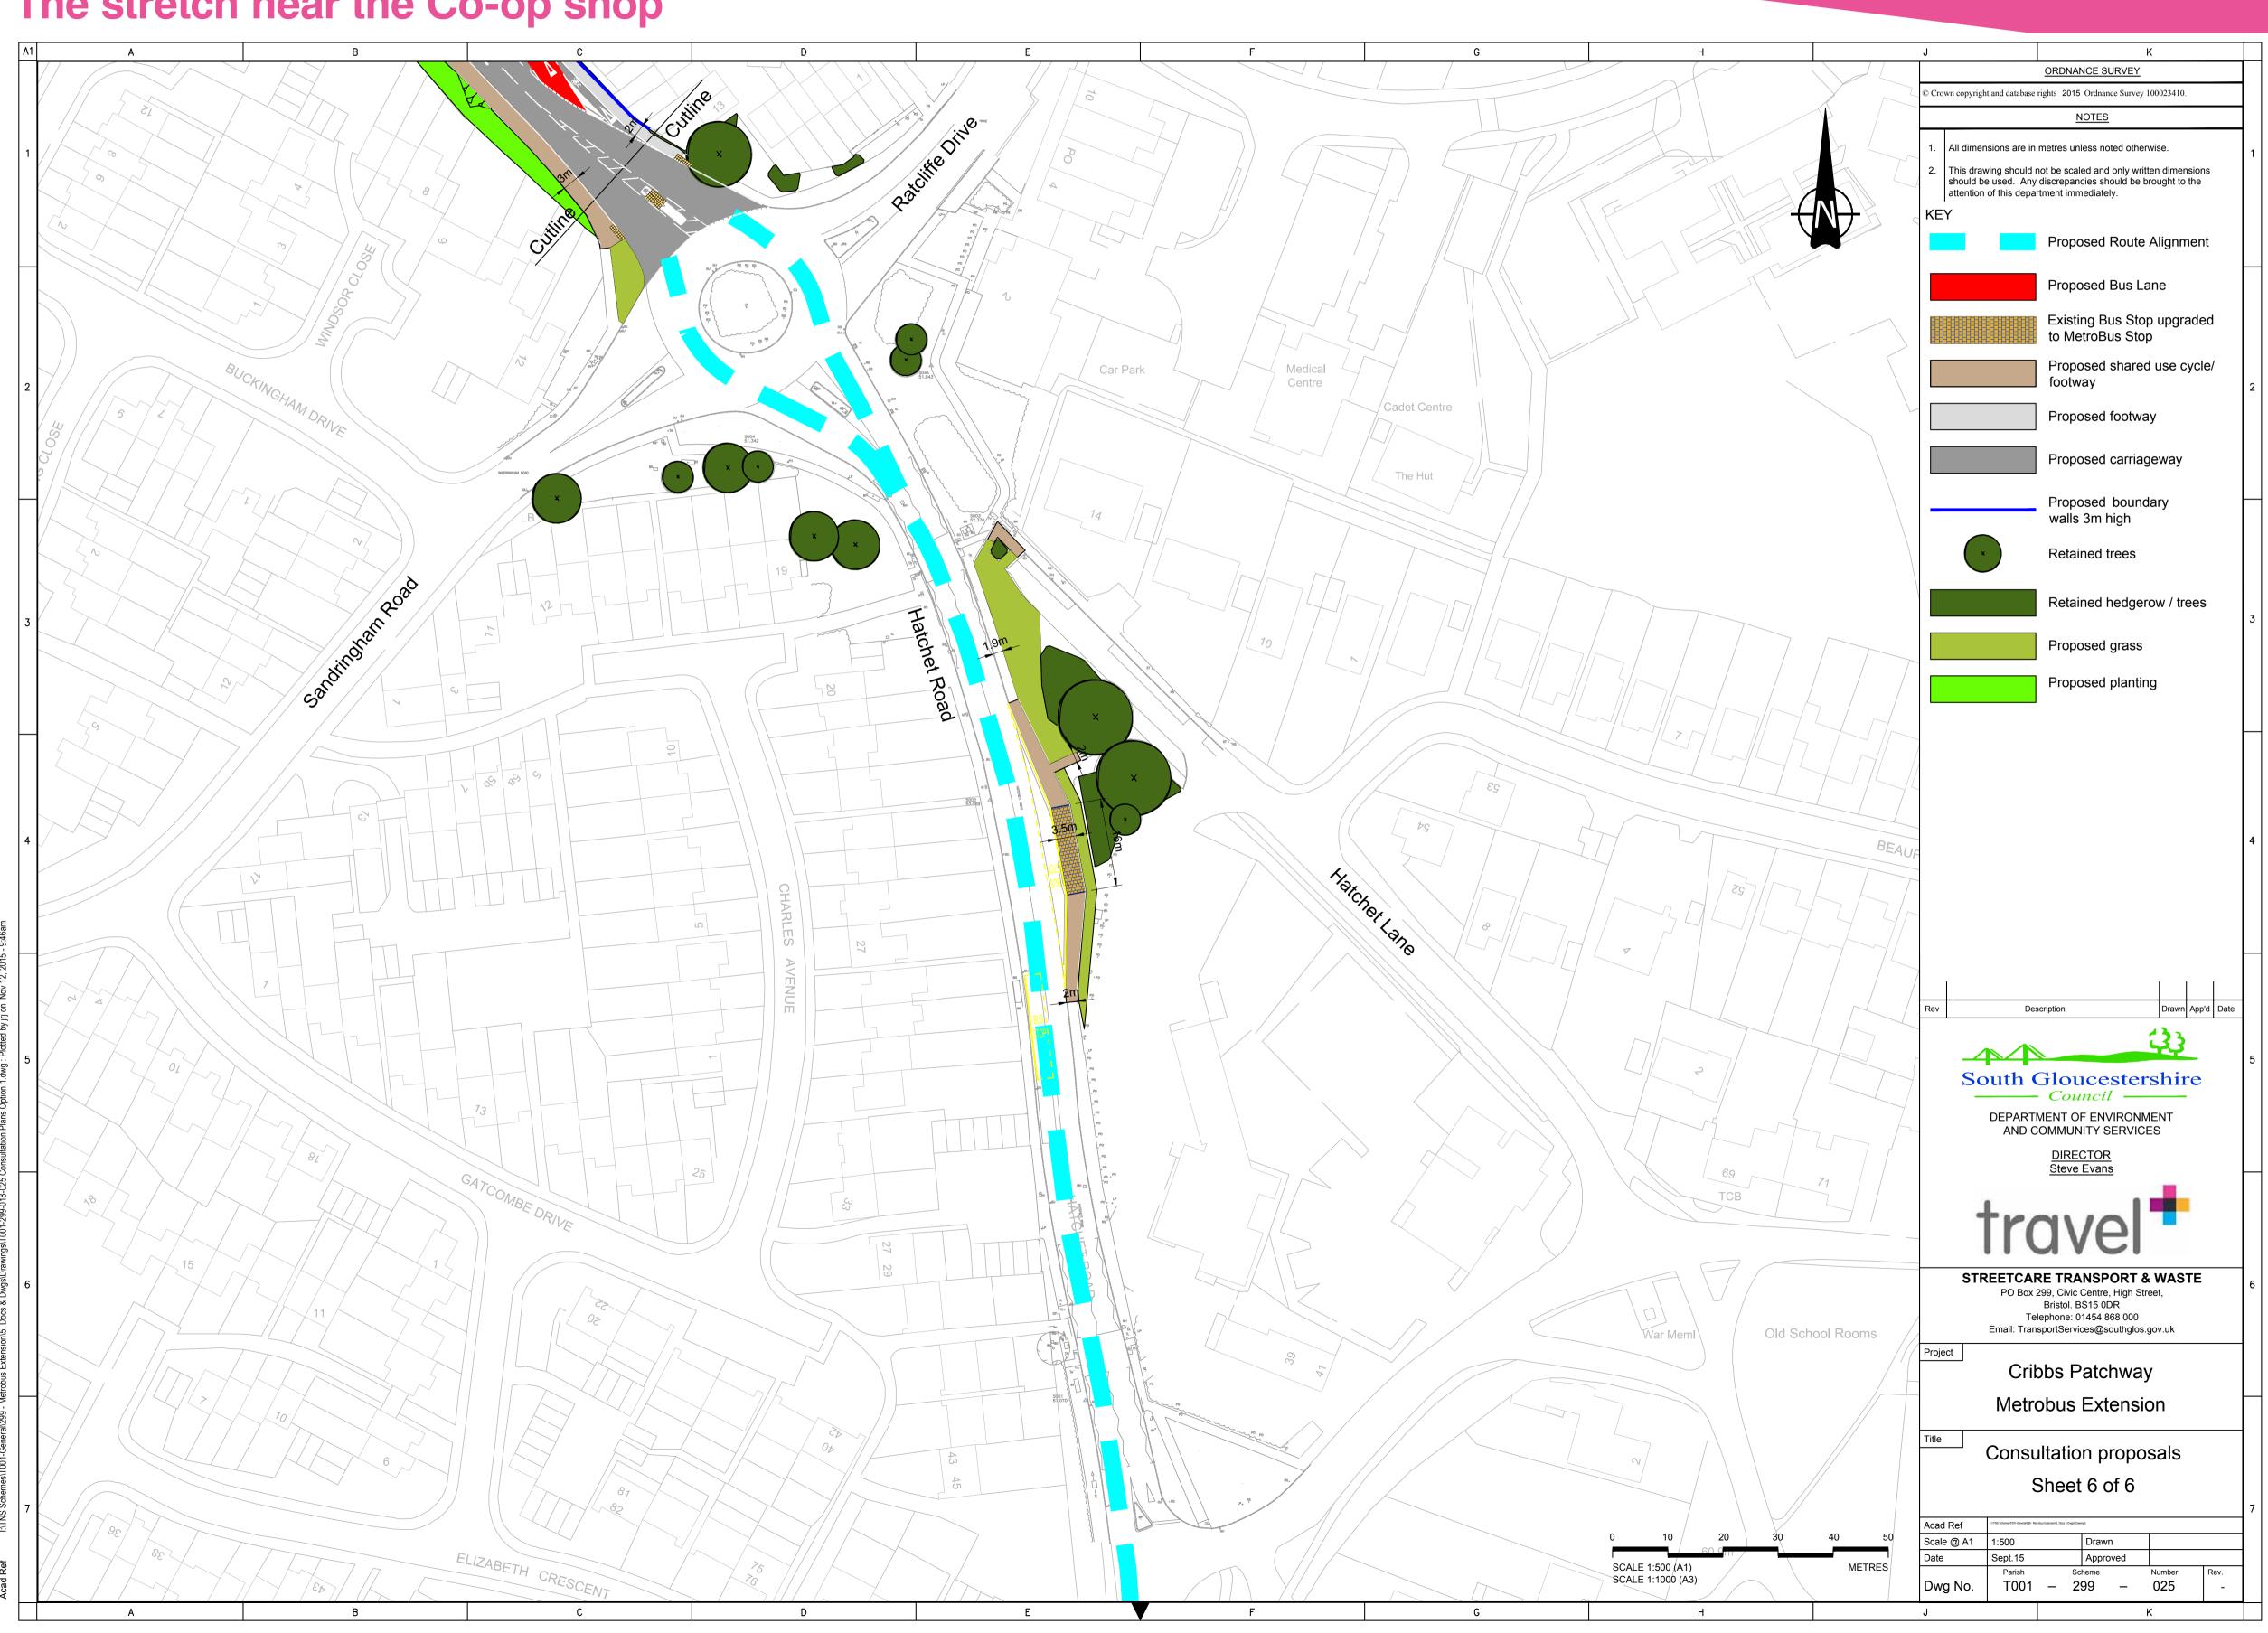

### The stretch near the Co-op shop

## Cribbs Patchway MetroBus Extension Zone 1 Hatchet Road

Between Sandringham Road and Gipsy Patch Lane roundabout