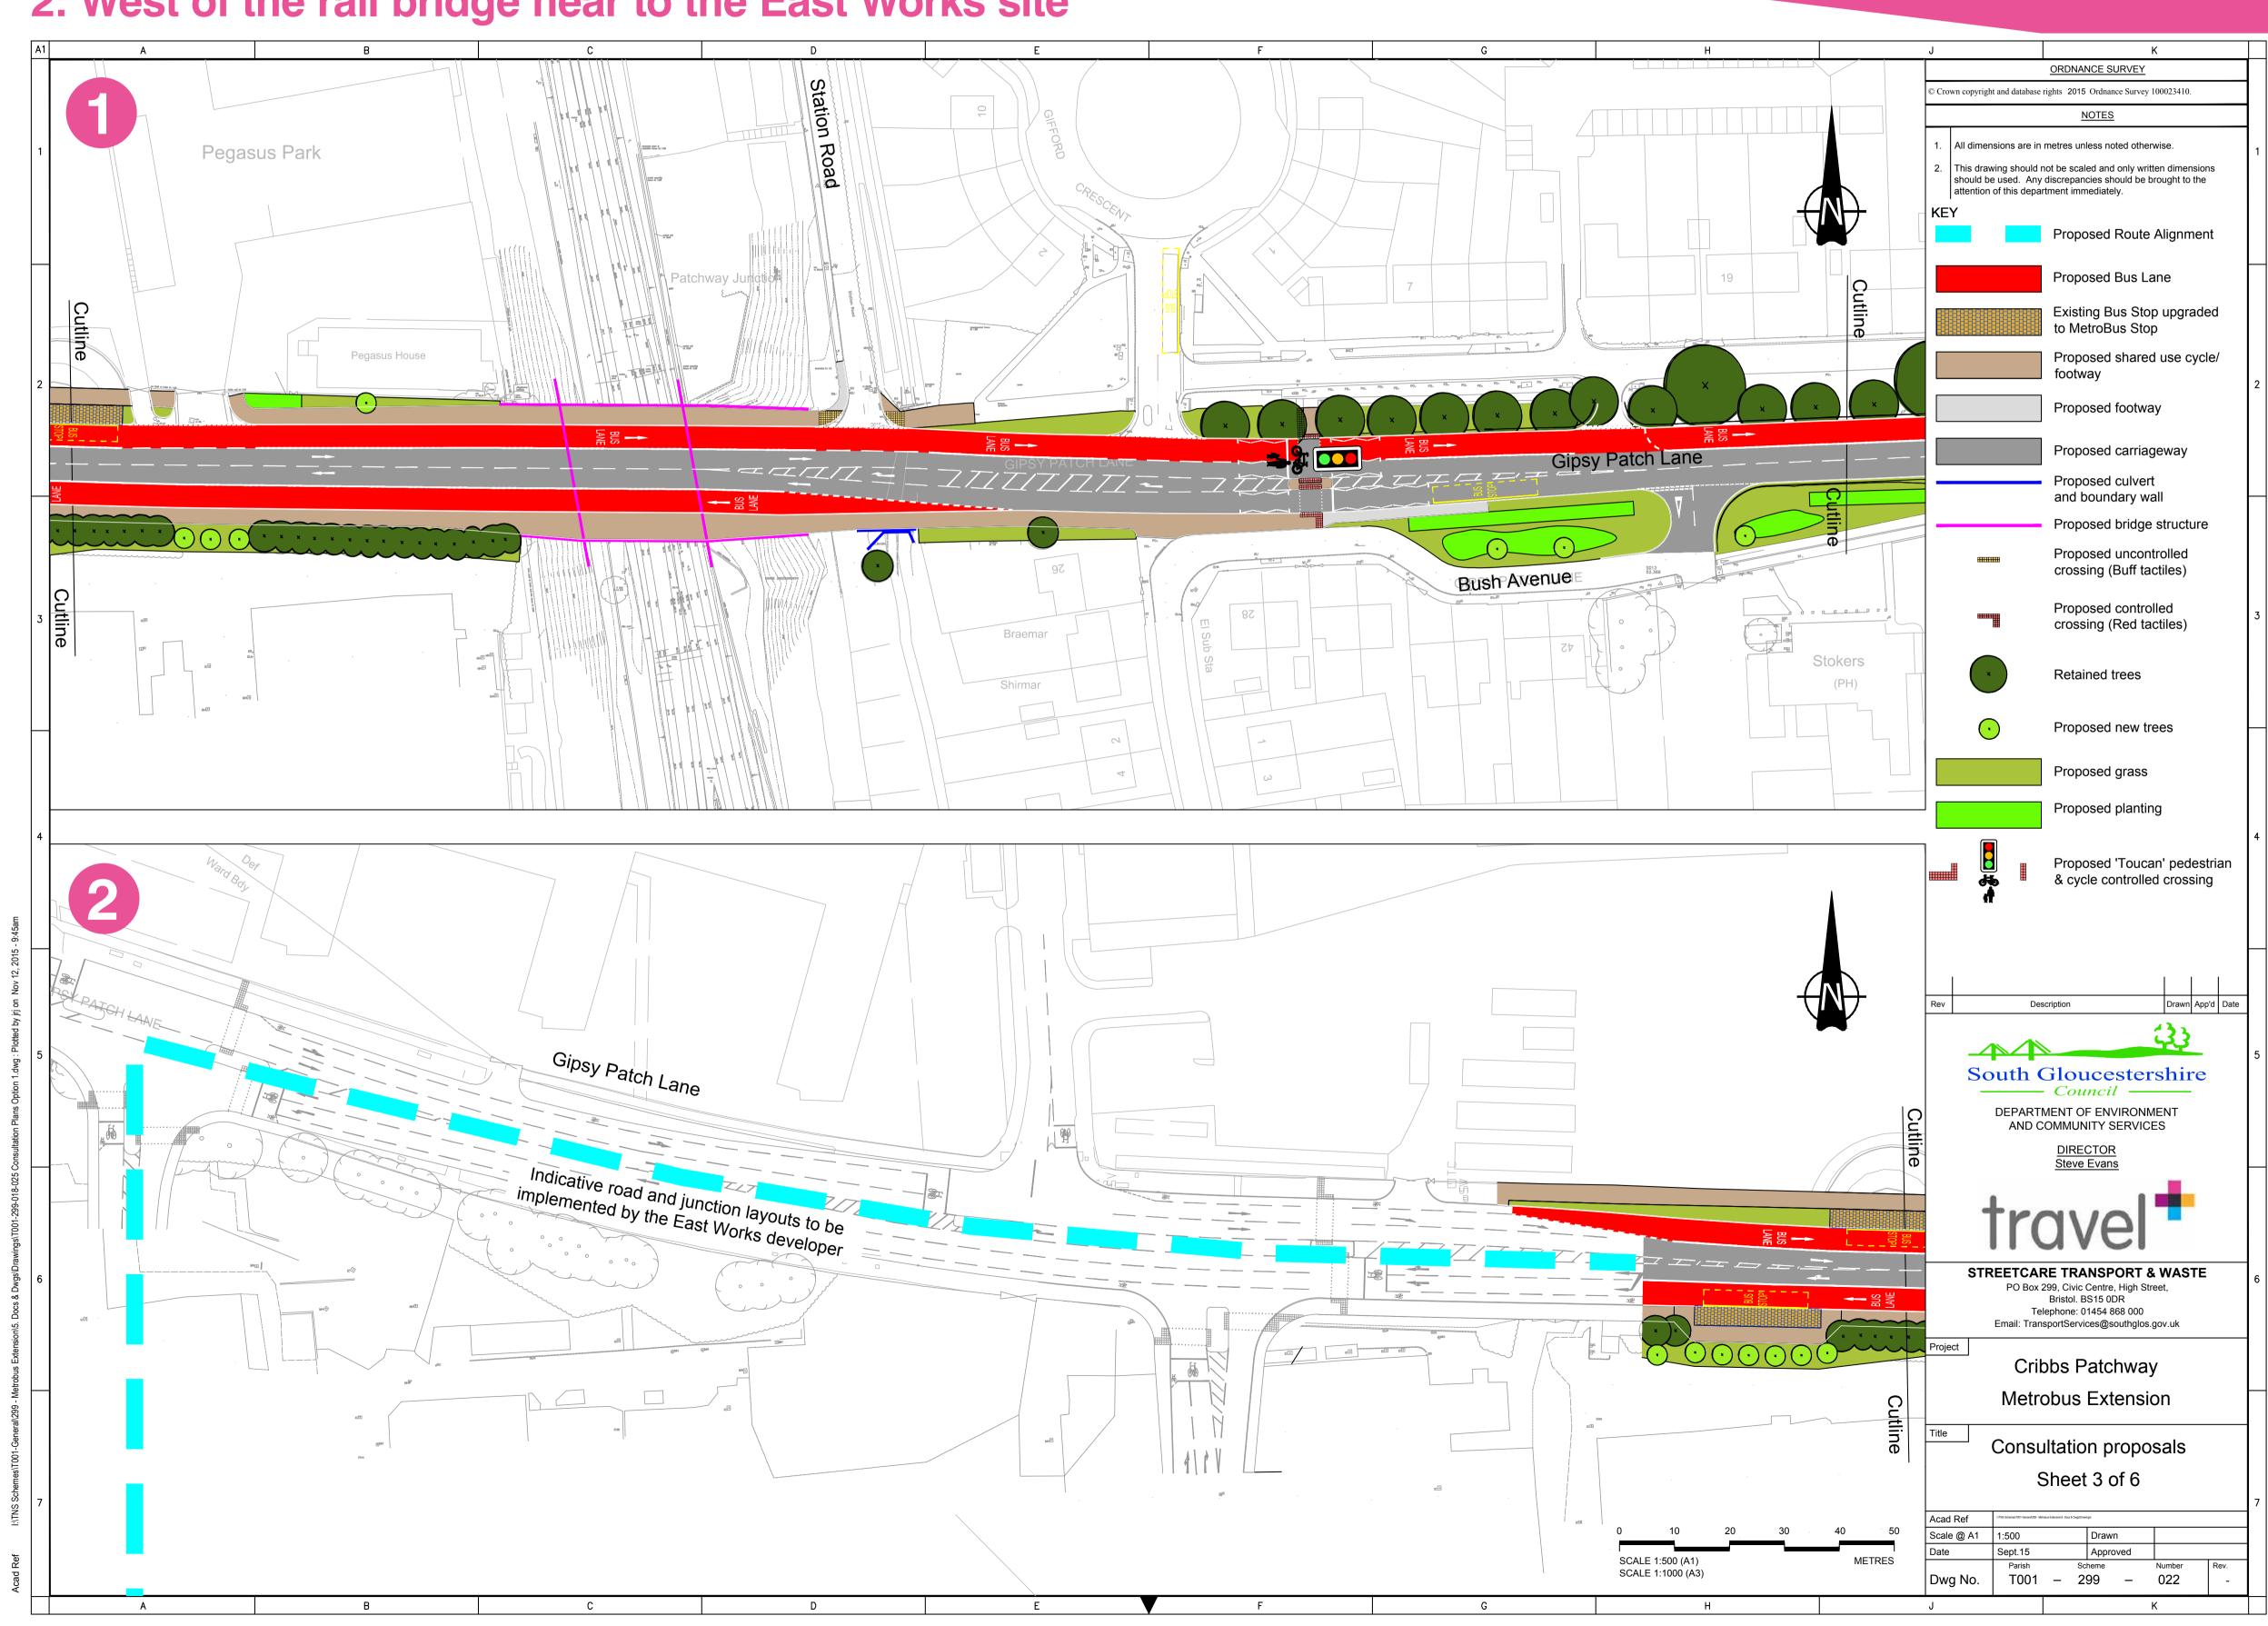

## Cribbs Patchway MetroBus Extension Zones 1 and 2 Gipsy Patch Lane

- 1: Near the rail bridge
- 2: West of the rail bridge near to the East Works site