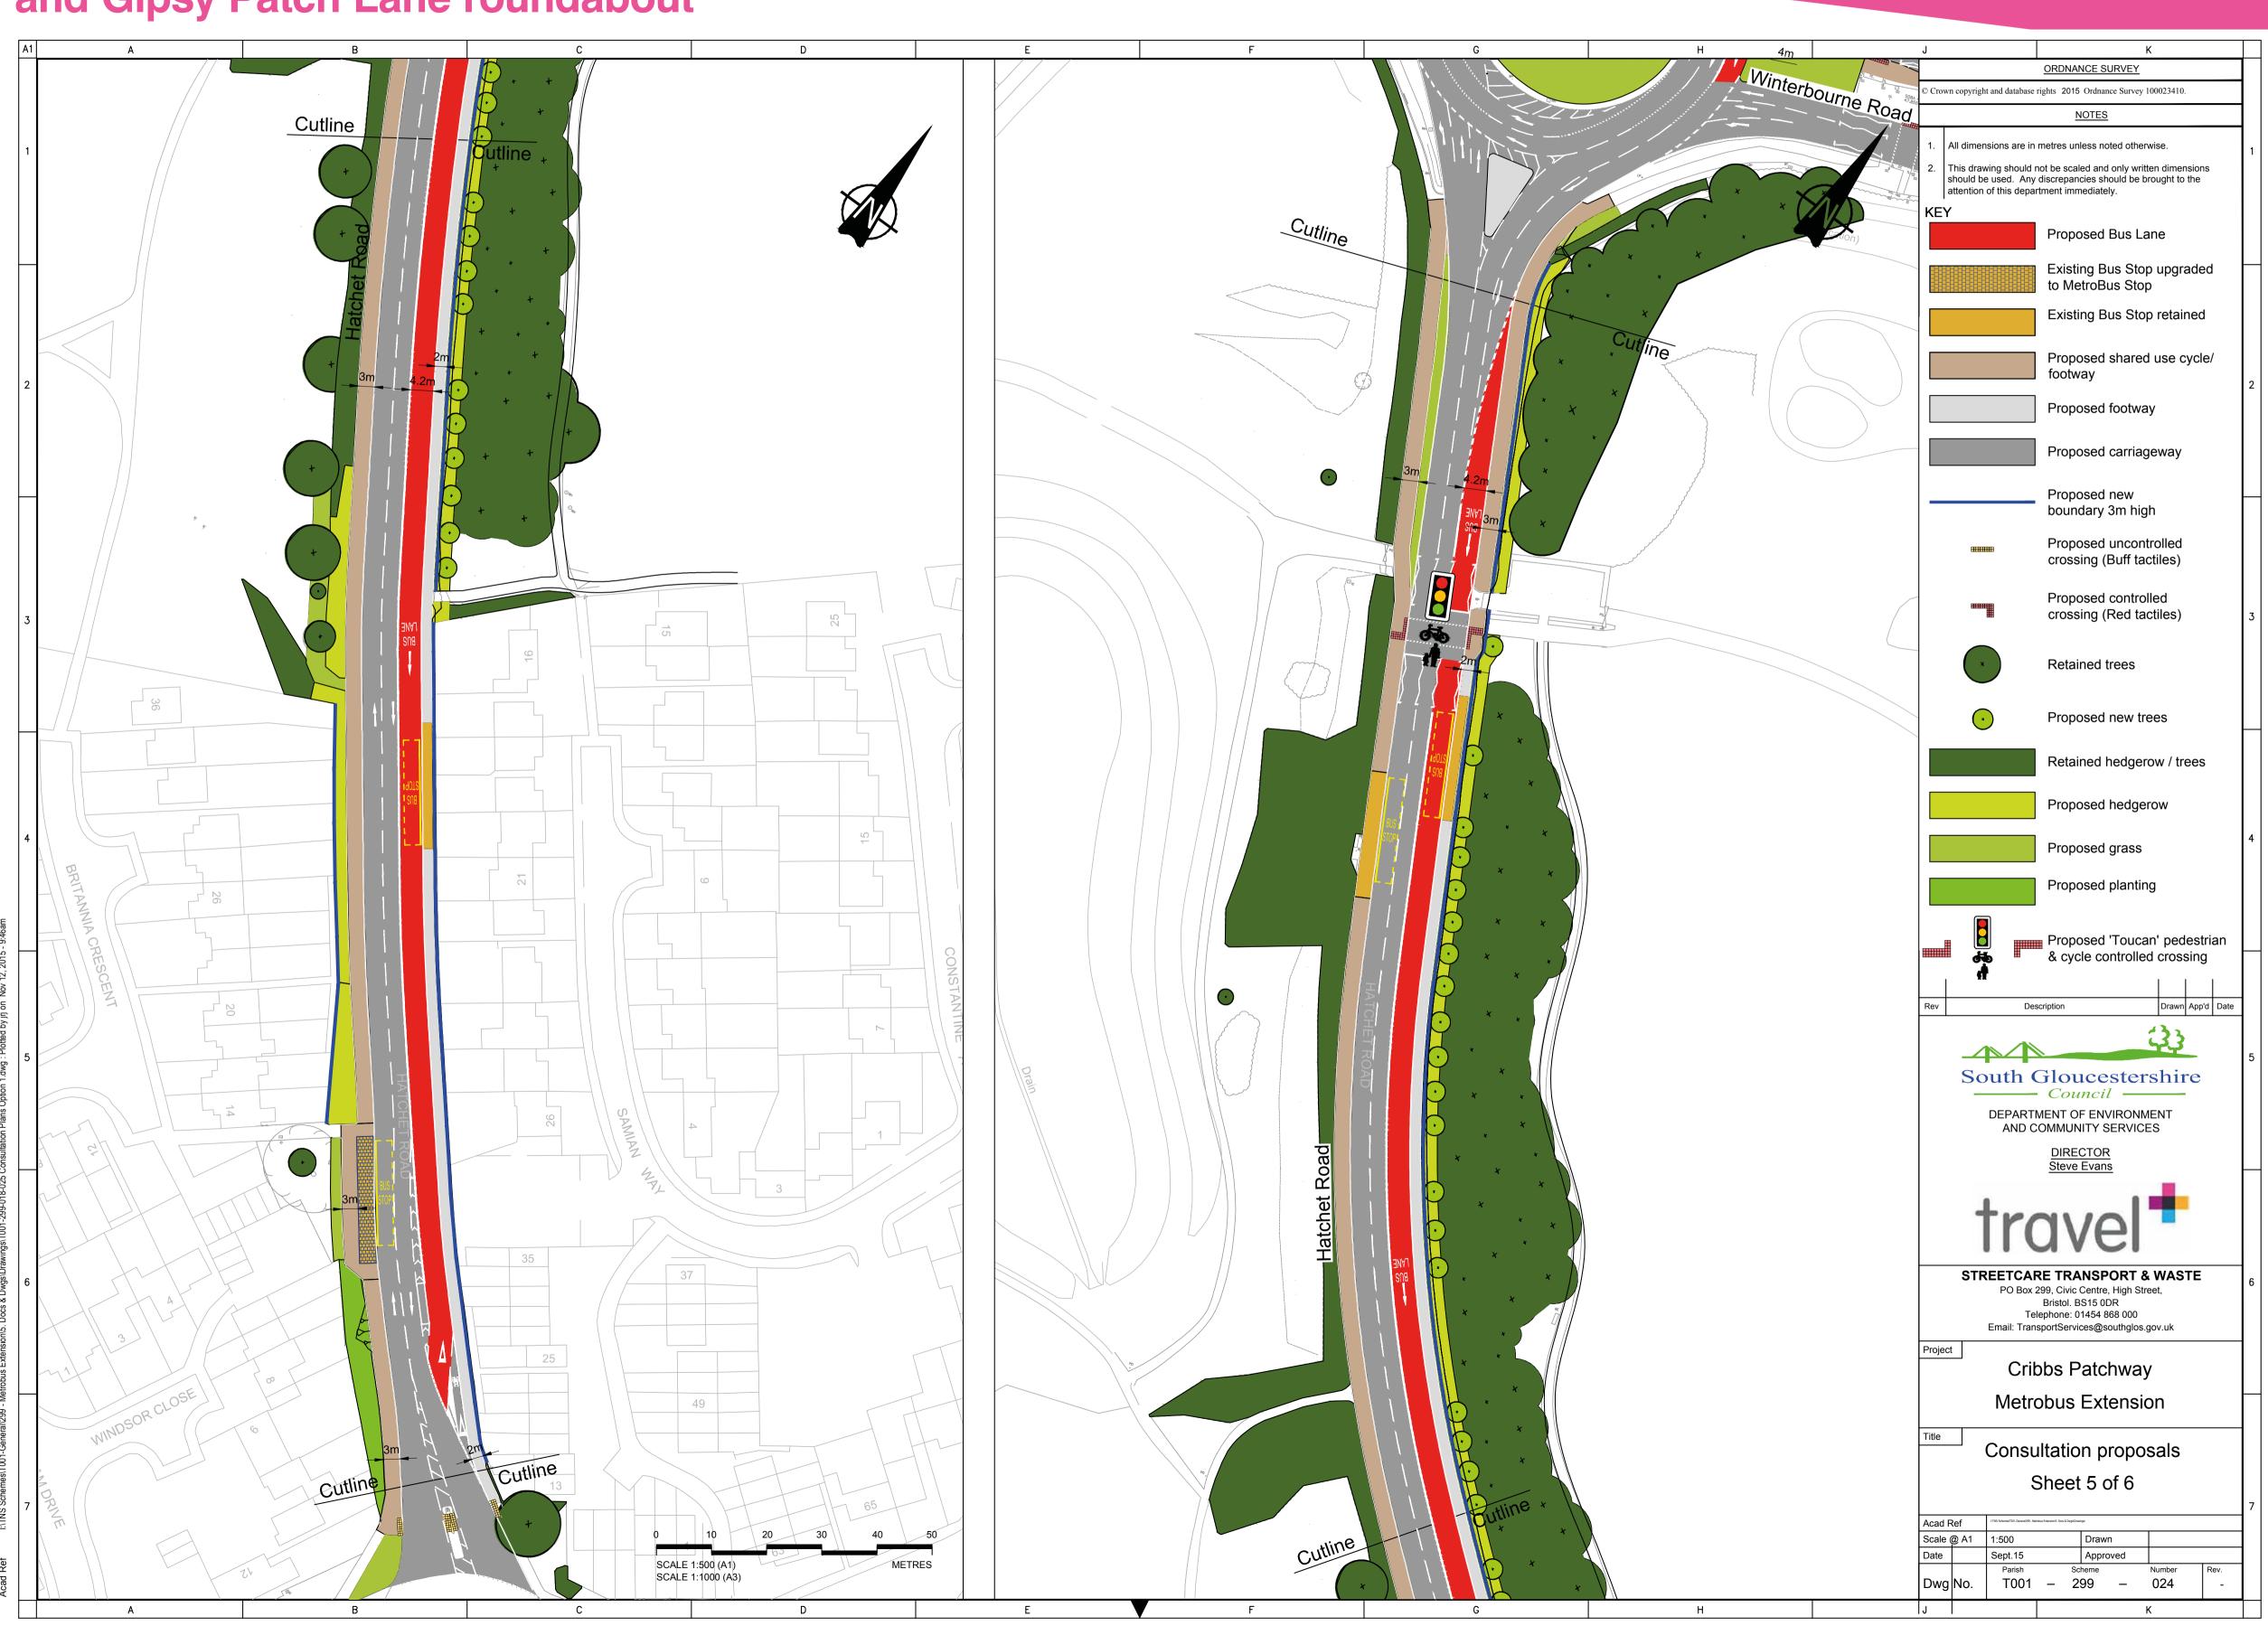

### Cribbs Patchway MetroBus Extension

Preliminary designs for consultation November 2015

HIGHWAY PROPOSALS





## Cribbs Patchway MetroBus Extension Zone 1 **Hatchet Road**

### The stretch near the Co-op shop



## Cribbs Patchway MetroBus Extension Zone 1 Hatchet Road

Between Sandringham Road and Gipsy Patch Lane roundabout



# Cribbs Patchway MetroBus Extension Zone 1 Gipsy Patch Lane

#### Near to Hatchet Road roundabout and Queensway



## Cribbs Patchway MetroBus Extension Zones 1 and 2 Gipsy Patch Lane

- 1: Near the rail bridge
- 2: West of the rail bridge near to the East Works site



### Cribbs Patchway MetroBus Extension Zone 3



### Cribbs Patchway MetroBus Extension Zone 4