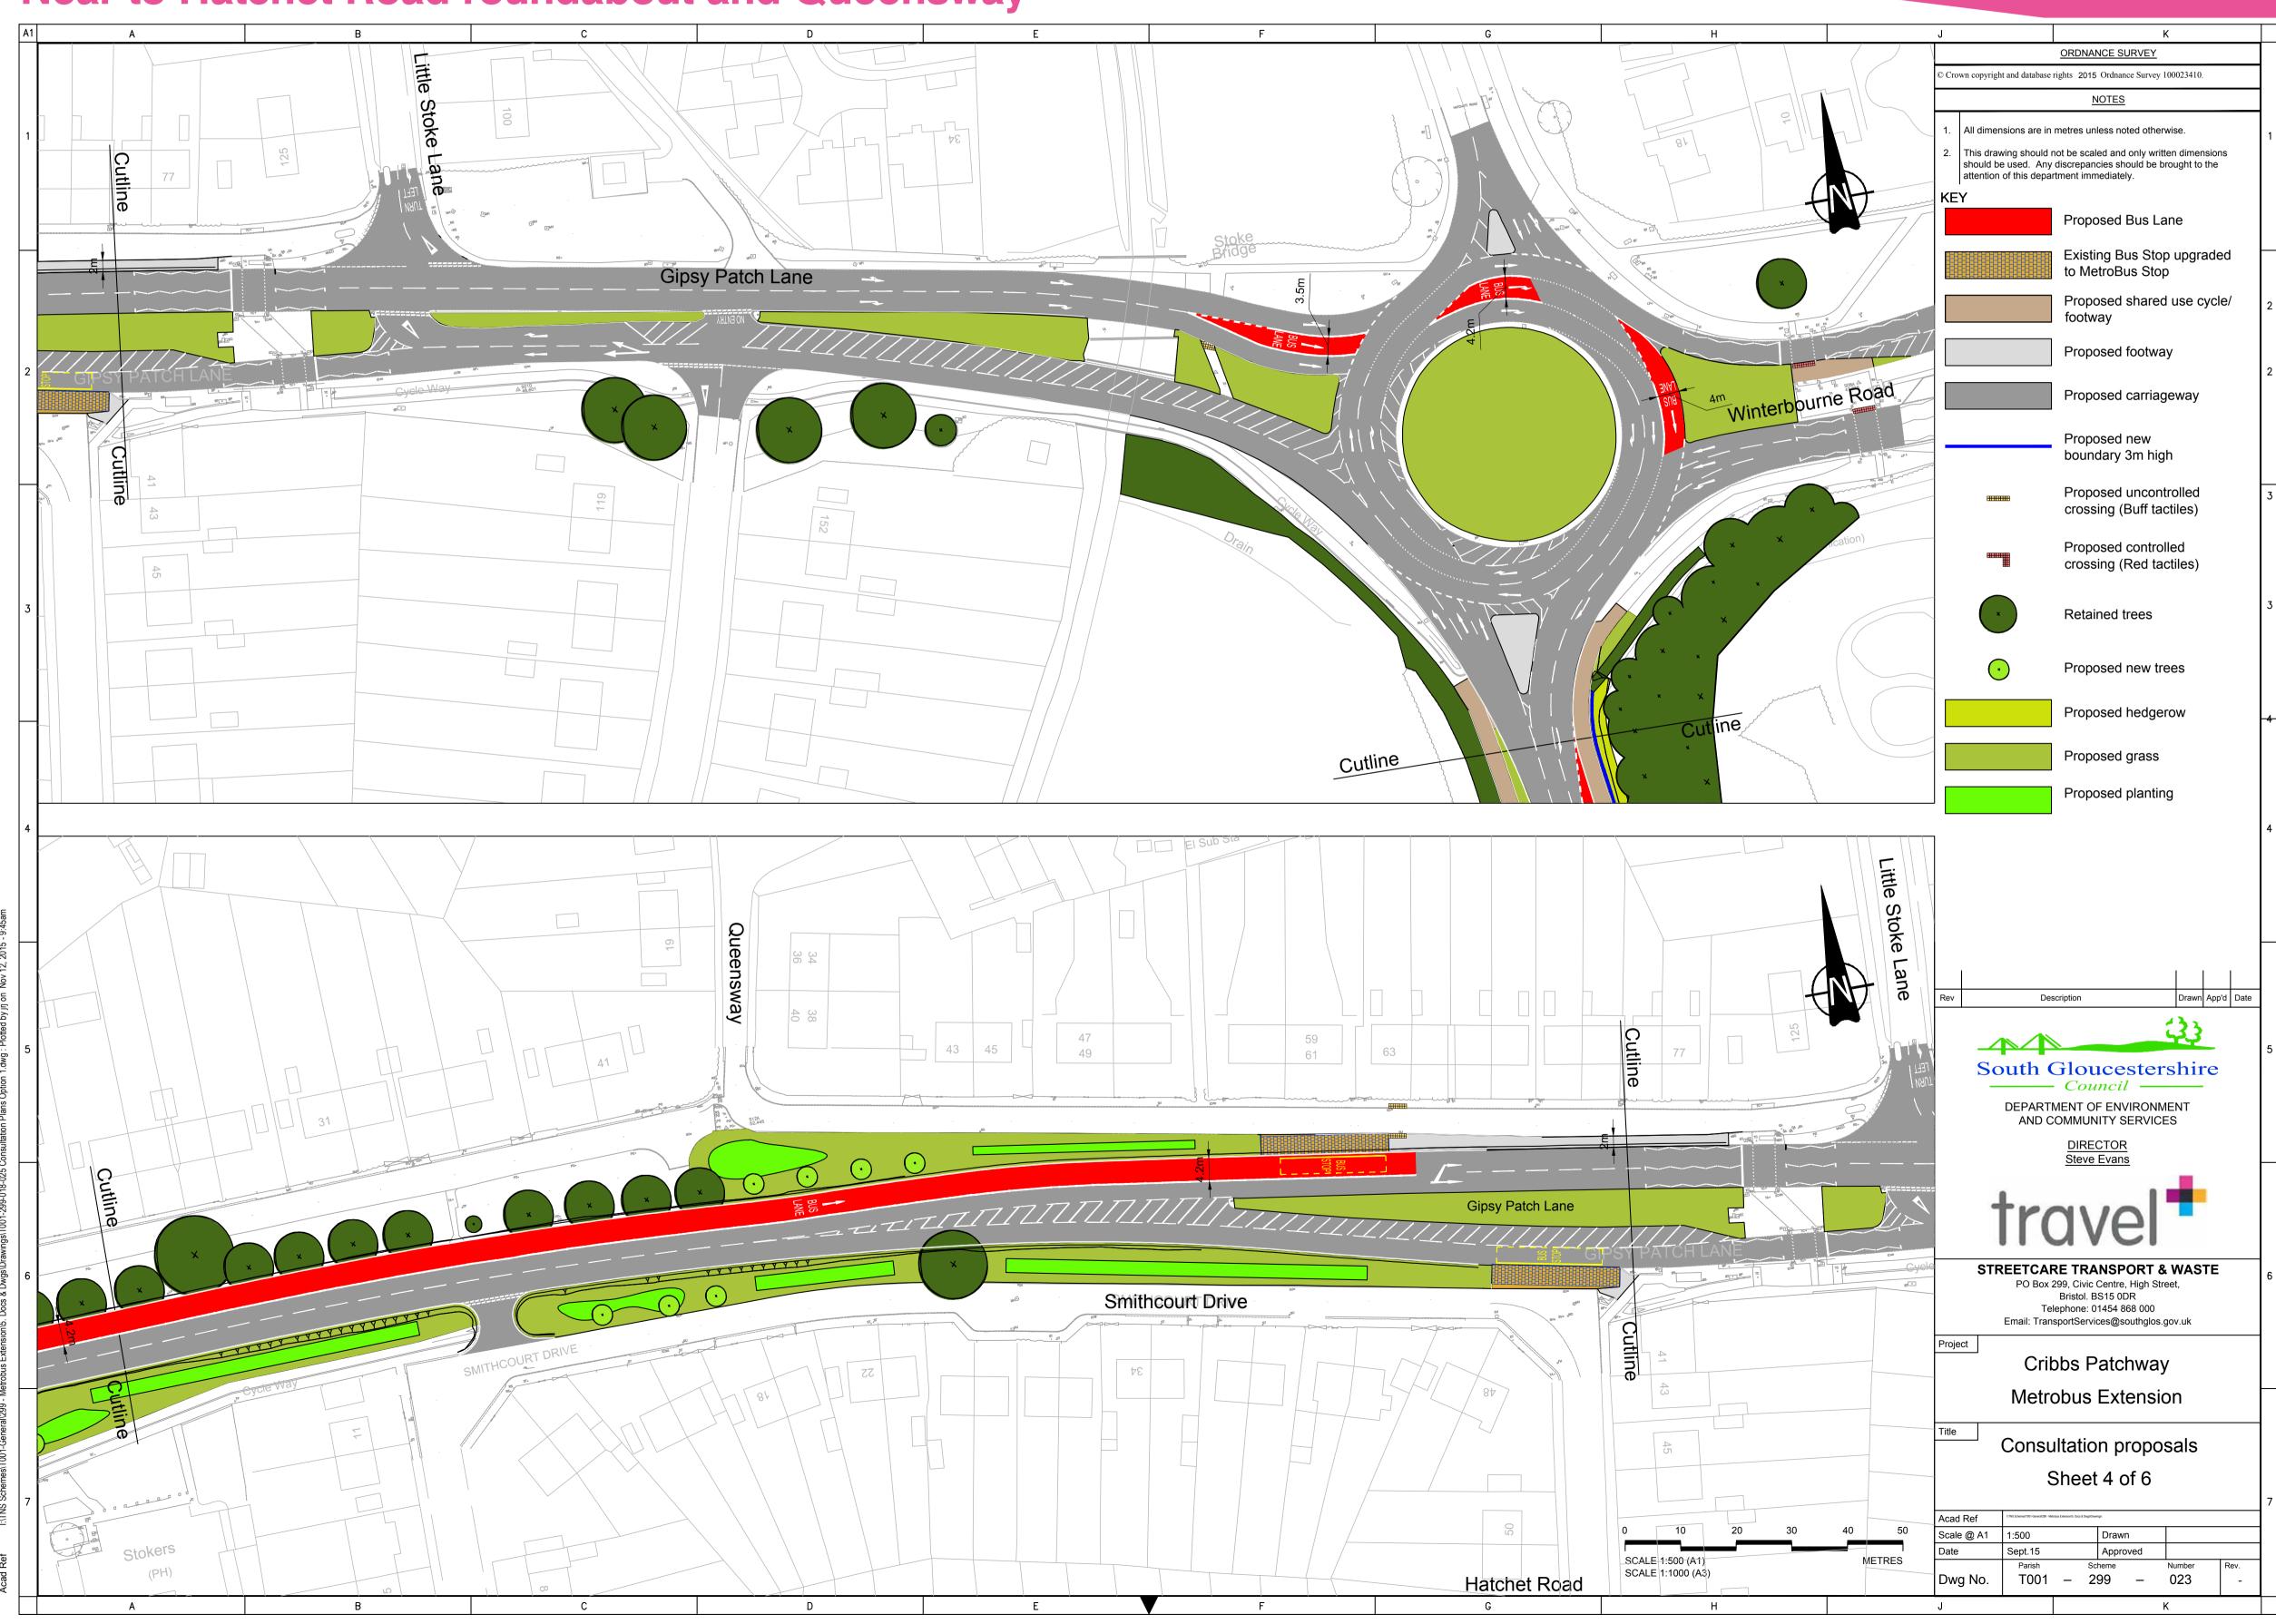

### Cribbs Patchway MetroBus Extension

Preliminary designs for consultation November 2015

HIGHWAY PROPOSALS





## Cribbs Patchway MetroBus Extension Zone 1 **Hatchet Road**

### The stretch near the Co-op shop



## Cribbs Patchway MetroBus Extension Zone 1 Hatchet Road

Between Sandringham Road and Gipsy Patch Lane roundabout



# Cribbs Patchway MetroBus Extension Zone 1 Gipsy Patch Lane

#### Near to Hatchet Road roundabout and Queensway



## Cribbs Patchway MetroBus Extension Zones 1 and 2 Gipsy Patch Lane

- 1: Near the rail bridge
- 2: West of the rail bridge near to the East Works site



### Cribbs Patchway MetroBus Extension Zone 3



### Cribbs Patchway MetroBus Extension Zone 4