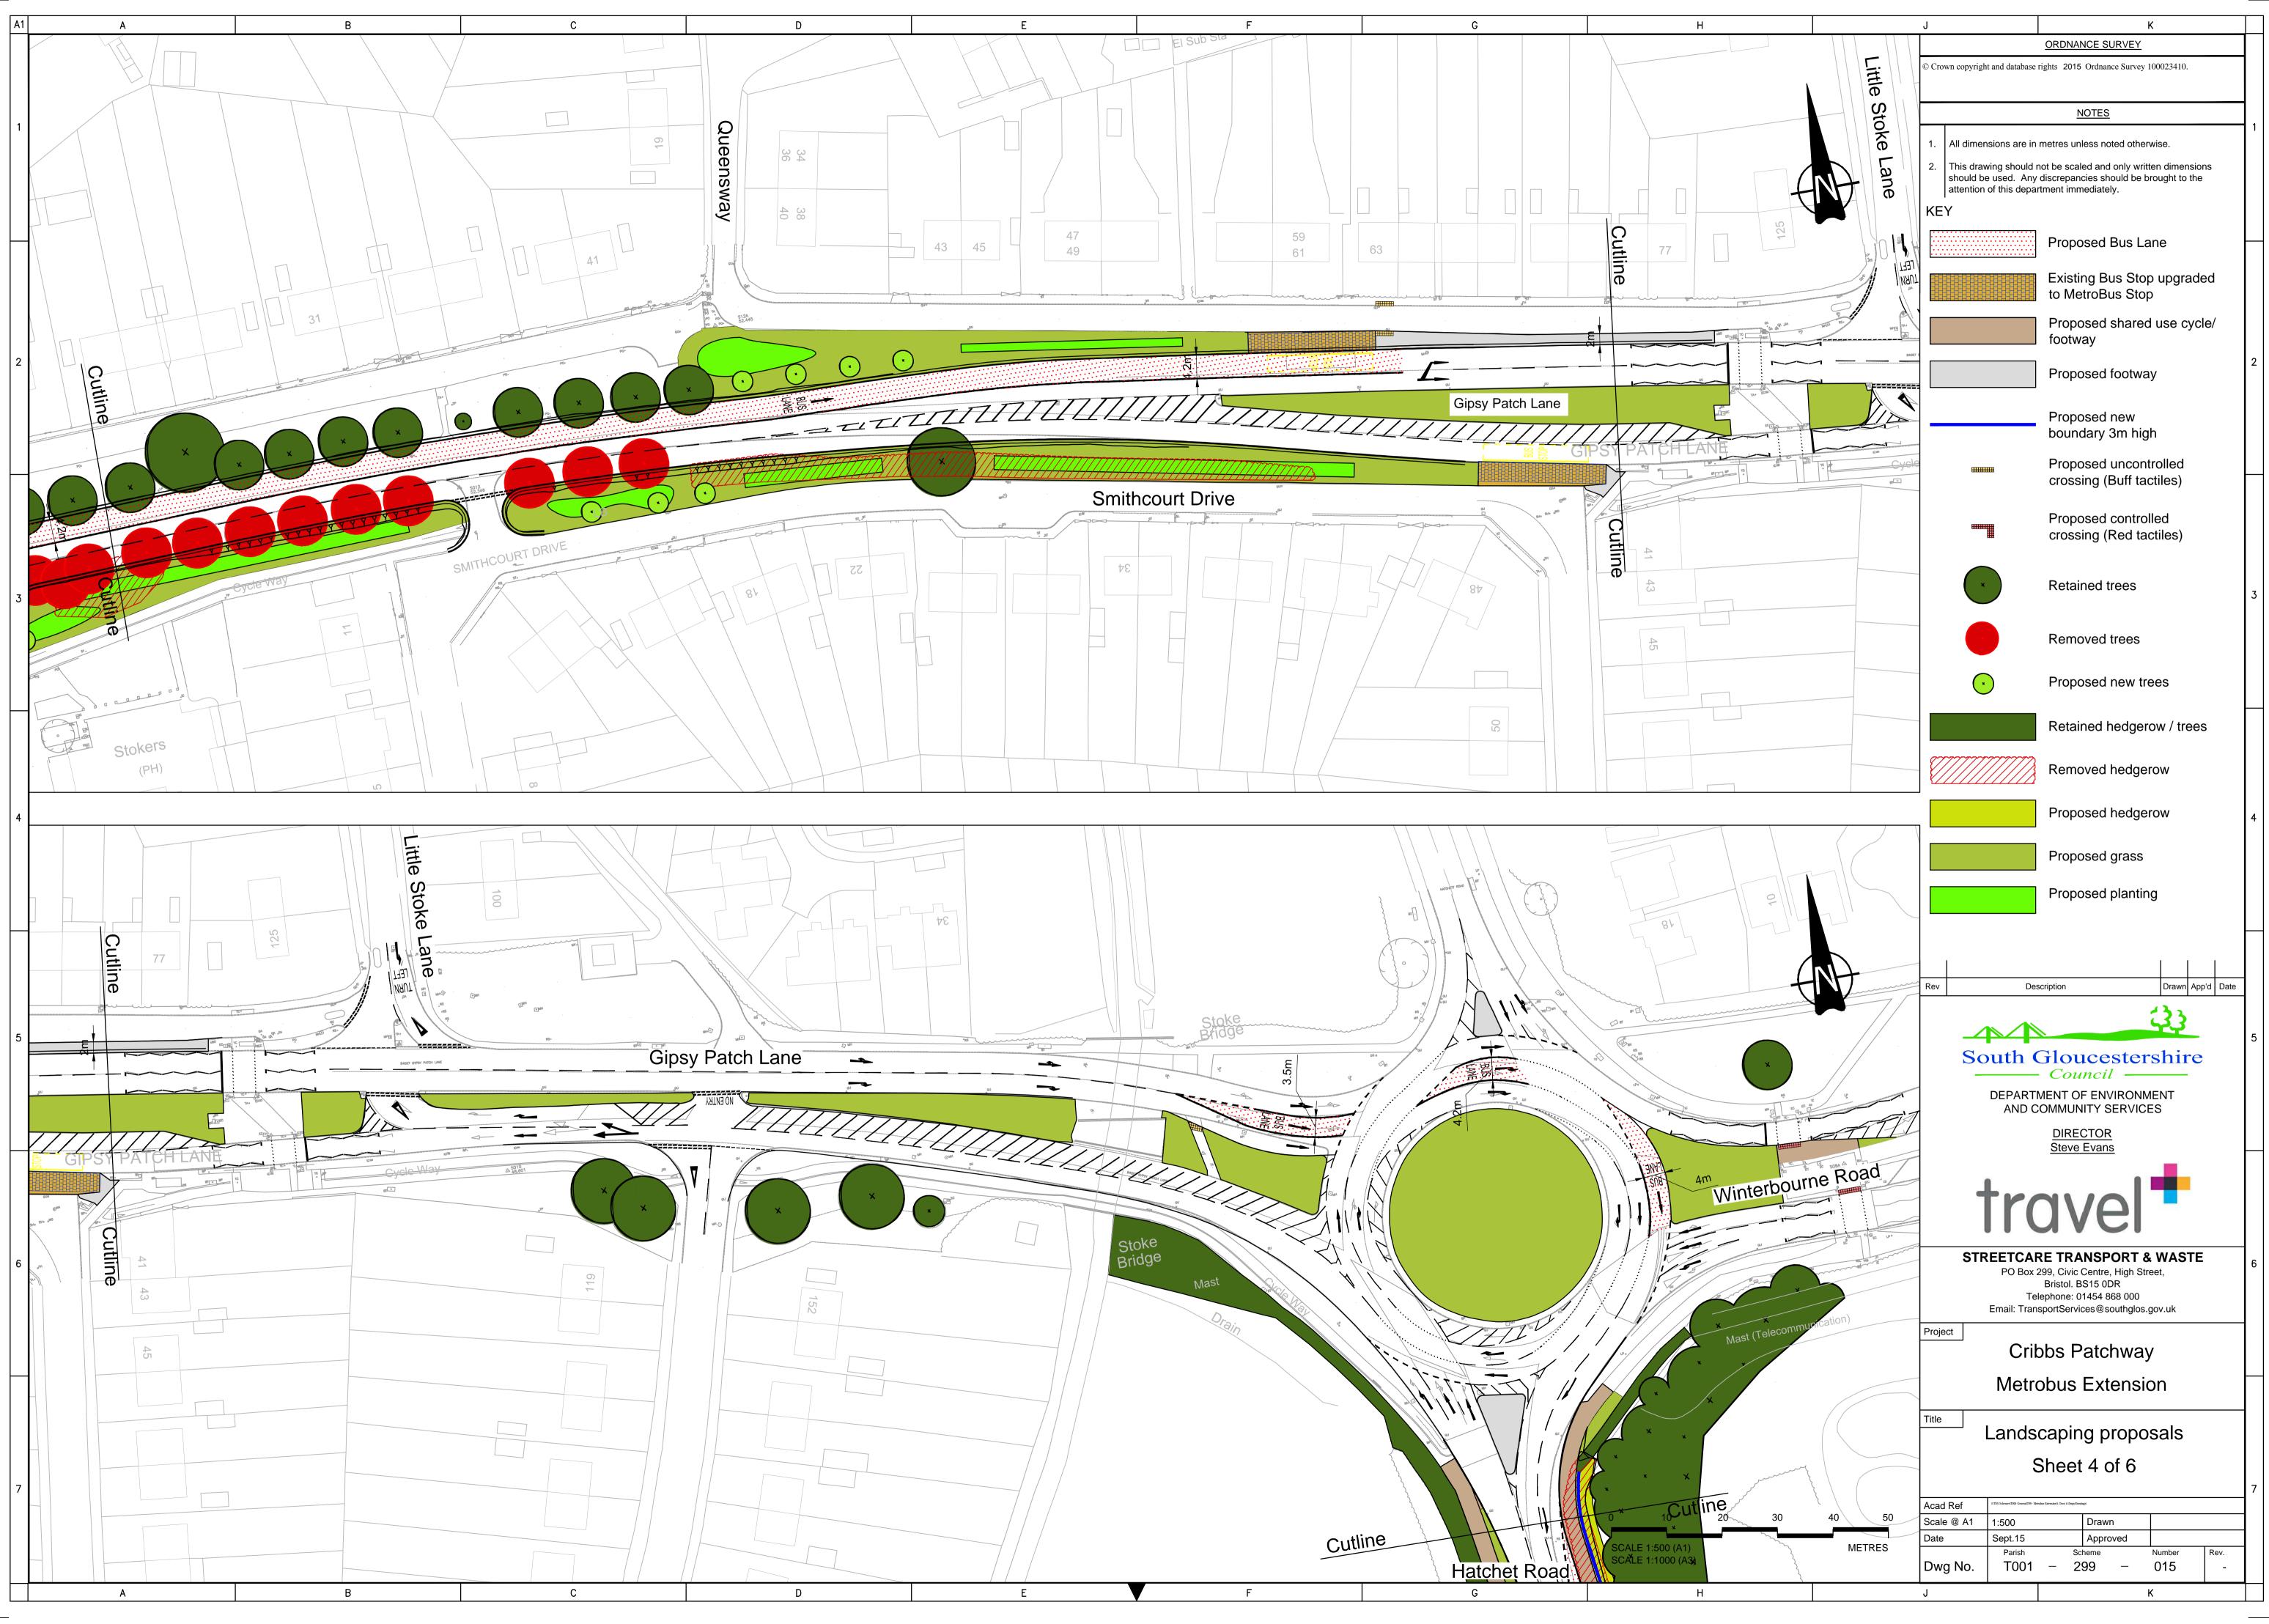

## Preliminary landscape designs for cons November 2015

LANDSCAPE PROPOSALS

|                  | J Crown copyright and database rights Ordnance Survey 100 K                                                                                                                                            | 0234 |  |
|------------------|--------------------------------------------------------------------------------------------------------------------------------------------------------------------------------------------------------|------|--|
|                  | ORDNANCE SURVEY           © Crown copyright and database rights         2015         Ordnance Survey         100023410.                                                                                |      |  |
|                  | © Crown copyright and database rights 2015 Ordnance Survey 100023410.                                                                                                                                  |      |  |
|                  | NOTES                                                                                                                                                                                                  |      |  |
|                  | 1. All dimensions are in metres unless noted otherwise.                                                                                                                                                |      |  |
|                  | <ul> <li>2. This drawing should not be scaled and only written dimensions should be used. Any discrepancies should be brought to the attention of this department immediately.</li> <li>KEY</li> </ul> |      |  |
|                  | Proposed Bus Lane                                                                                                                                                                                      |      |  |
|                  | Existing Bus Stop upgraded<br>to MetroBus Stop                                                                                                                                                         |      |  |
|                  | Existing Bus Stop retained                                                                                                                                                                             |      |  |
|                  | Proposed shared use cycle/<br>footway                                                                                                                                                                  | 2    |  |
|                  | Proposed footway                                                                                                                                                                                       |      |  |
|                  | Proposed new<br>boundary 3m high                                                                                                                                                                       |      |  |
|                  | Proposed uncontrolled<br>crossing (Buff tactiles)                                                                                                                                                      |      |  |
|                  | Proposed controlled<br>crossing (Red tactiles)                                                                                                                                                         |      |  |
| 52               | Retained trees                                                                                                                                                                                         | 3    |  |
|                  | Removed trees                                                                                                                                                                                          |      |  |
|                  | Proposed new trees                                                                                                                                                                                     |      |  |
|                  | Retained hedgerow / trees                                                                                                                                                                              |      |  |
| Removed hedgerow |                                                                                                                                                                                                        |      |  |
|                  | Proposed hedgerow                                                                                                                                                                                      |      |  |
|                  | Proposed grass Proposed planting                                                                                                                                                                       |      |  |
|                  |                                                                                                                                                                                                        |      |  |
|                  | Rev     Description     Drawn     App'd     Date                                                                                                                                                       |      |  |
|                  | South Gloucestershire                                                                                                                                                                                  | 5    |  |
|                  | DEPARTMENT OF ENVIRONMENT                                                                                                                                                                              |      |  |
|                  | AND COMMUNITY SERVICES<br>DIRECTOR<br>Steve Evans                                                                                                                                                      |      |  |
|                  |                                                                                                                                                                                                        |      |  |
|                  | <b>trave</b>                                                                                                                                                                                           |      |  |
| V                | STREETCARE TRANSPORT & WASTE<br>PO Box 299, Civic Centre, High Street,<br>Bristol. BS15 0DR                                                                                                            | 6    |  |
|                  | Telephone: 01454 868 000<br>Email: TransportServices@southglos.gov.uk                                                                                                                                  |      |  |
|                  | Cribbs Patchway                                                                                                                                                                                        |      |  |
|                  | Metrobus Extension                                                                                                                                                                                     |      |  |
|                  | Landscaping proposals                                                                                                                                                                                  |      |  |
| 65               | Sheet 5 of 6                                                                                                                                                                                           | 7    |  |
| 30 40 50         | Acad Ref         EUTSS Sdemes/1006 General/290 - Metrakes Extension 3. Decs & Dregs/Dennings/           Scale @ A1         1:500         Drawn                                                         |      |  |
| METRES           | DateSept.15ApprovedParishSchemeNumberRev.Dwg No.T001-299-016-                                                                                                                                          |      |  |
|                  | Dwg No. T001 – 299 – 016 -                                                                                                                                                                             |      |  |