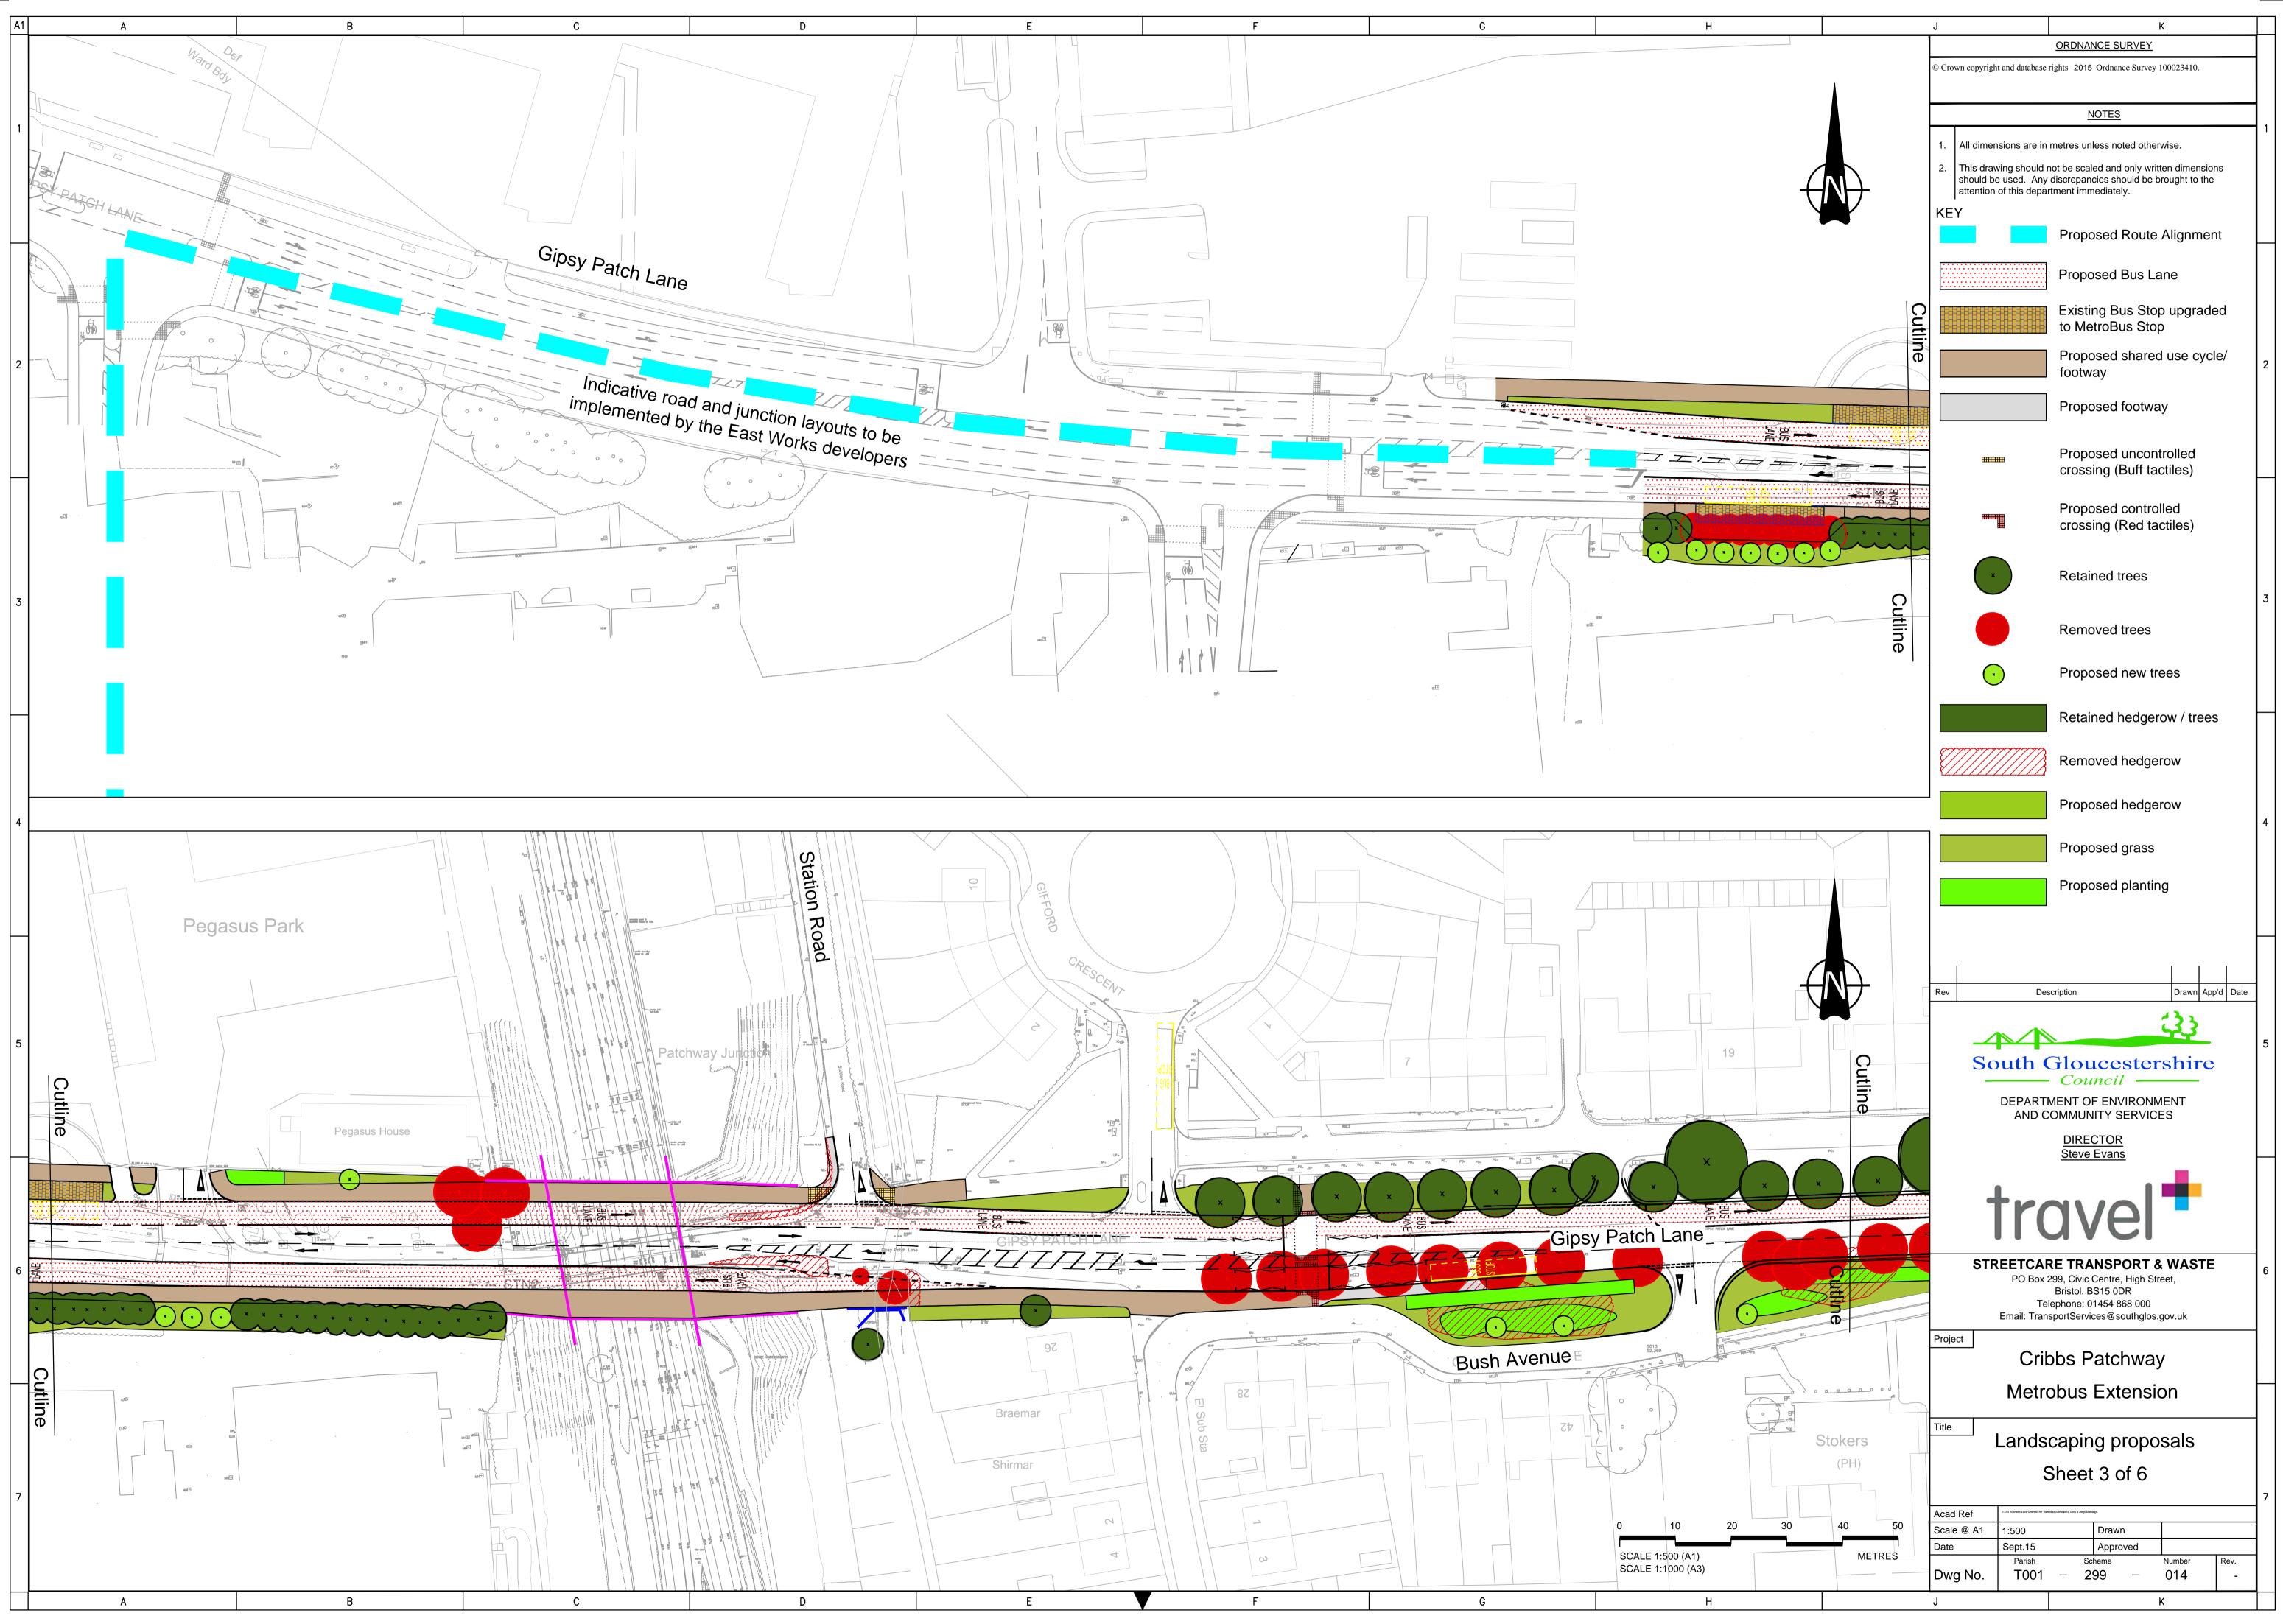

Acad Ref E:/TNS Schemes/T001-General/299 - Metrobus Extension/5. Docs & Dwgs/Drawings/T001-299-010-017 Landscaping Plans Option 1.dwg : Plotted by jrj on Nov 12, 2

Acad Ref EVTNS Schemes/T001-General/299 - Metrobus Extension/5. Docs & Dwgs/Drawings/T001-299-010-017 Landscaping Plans Option 1.dwg : Plotted by jrj on Nov 12,