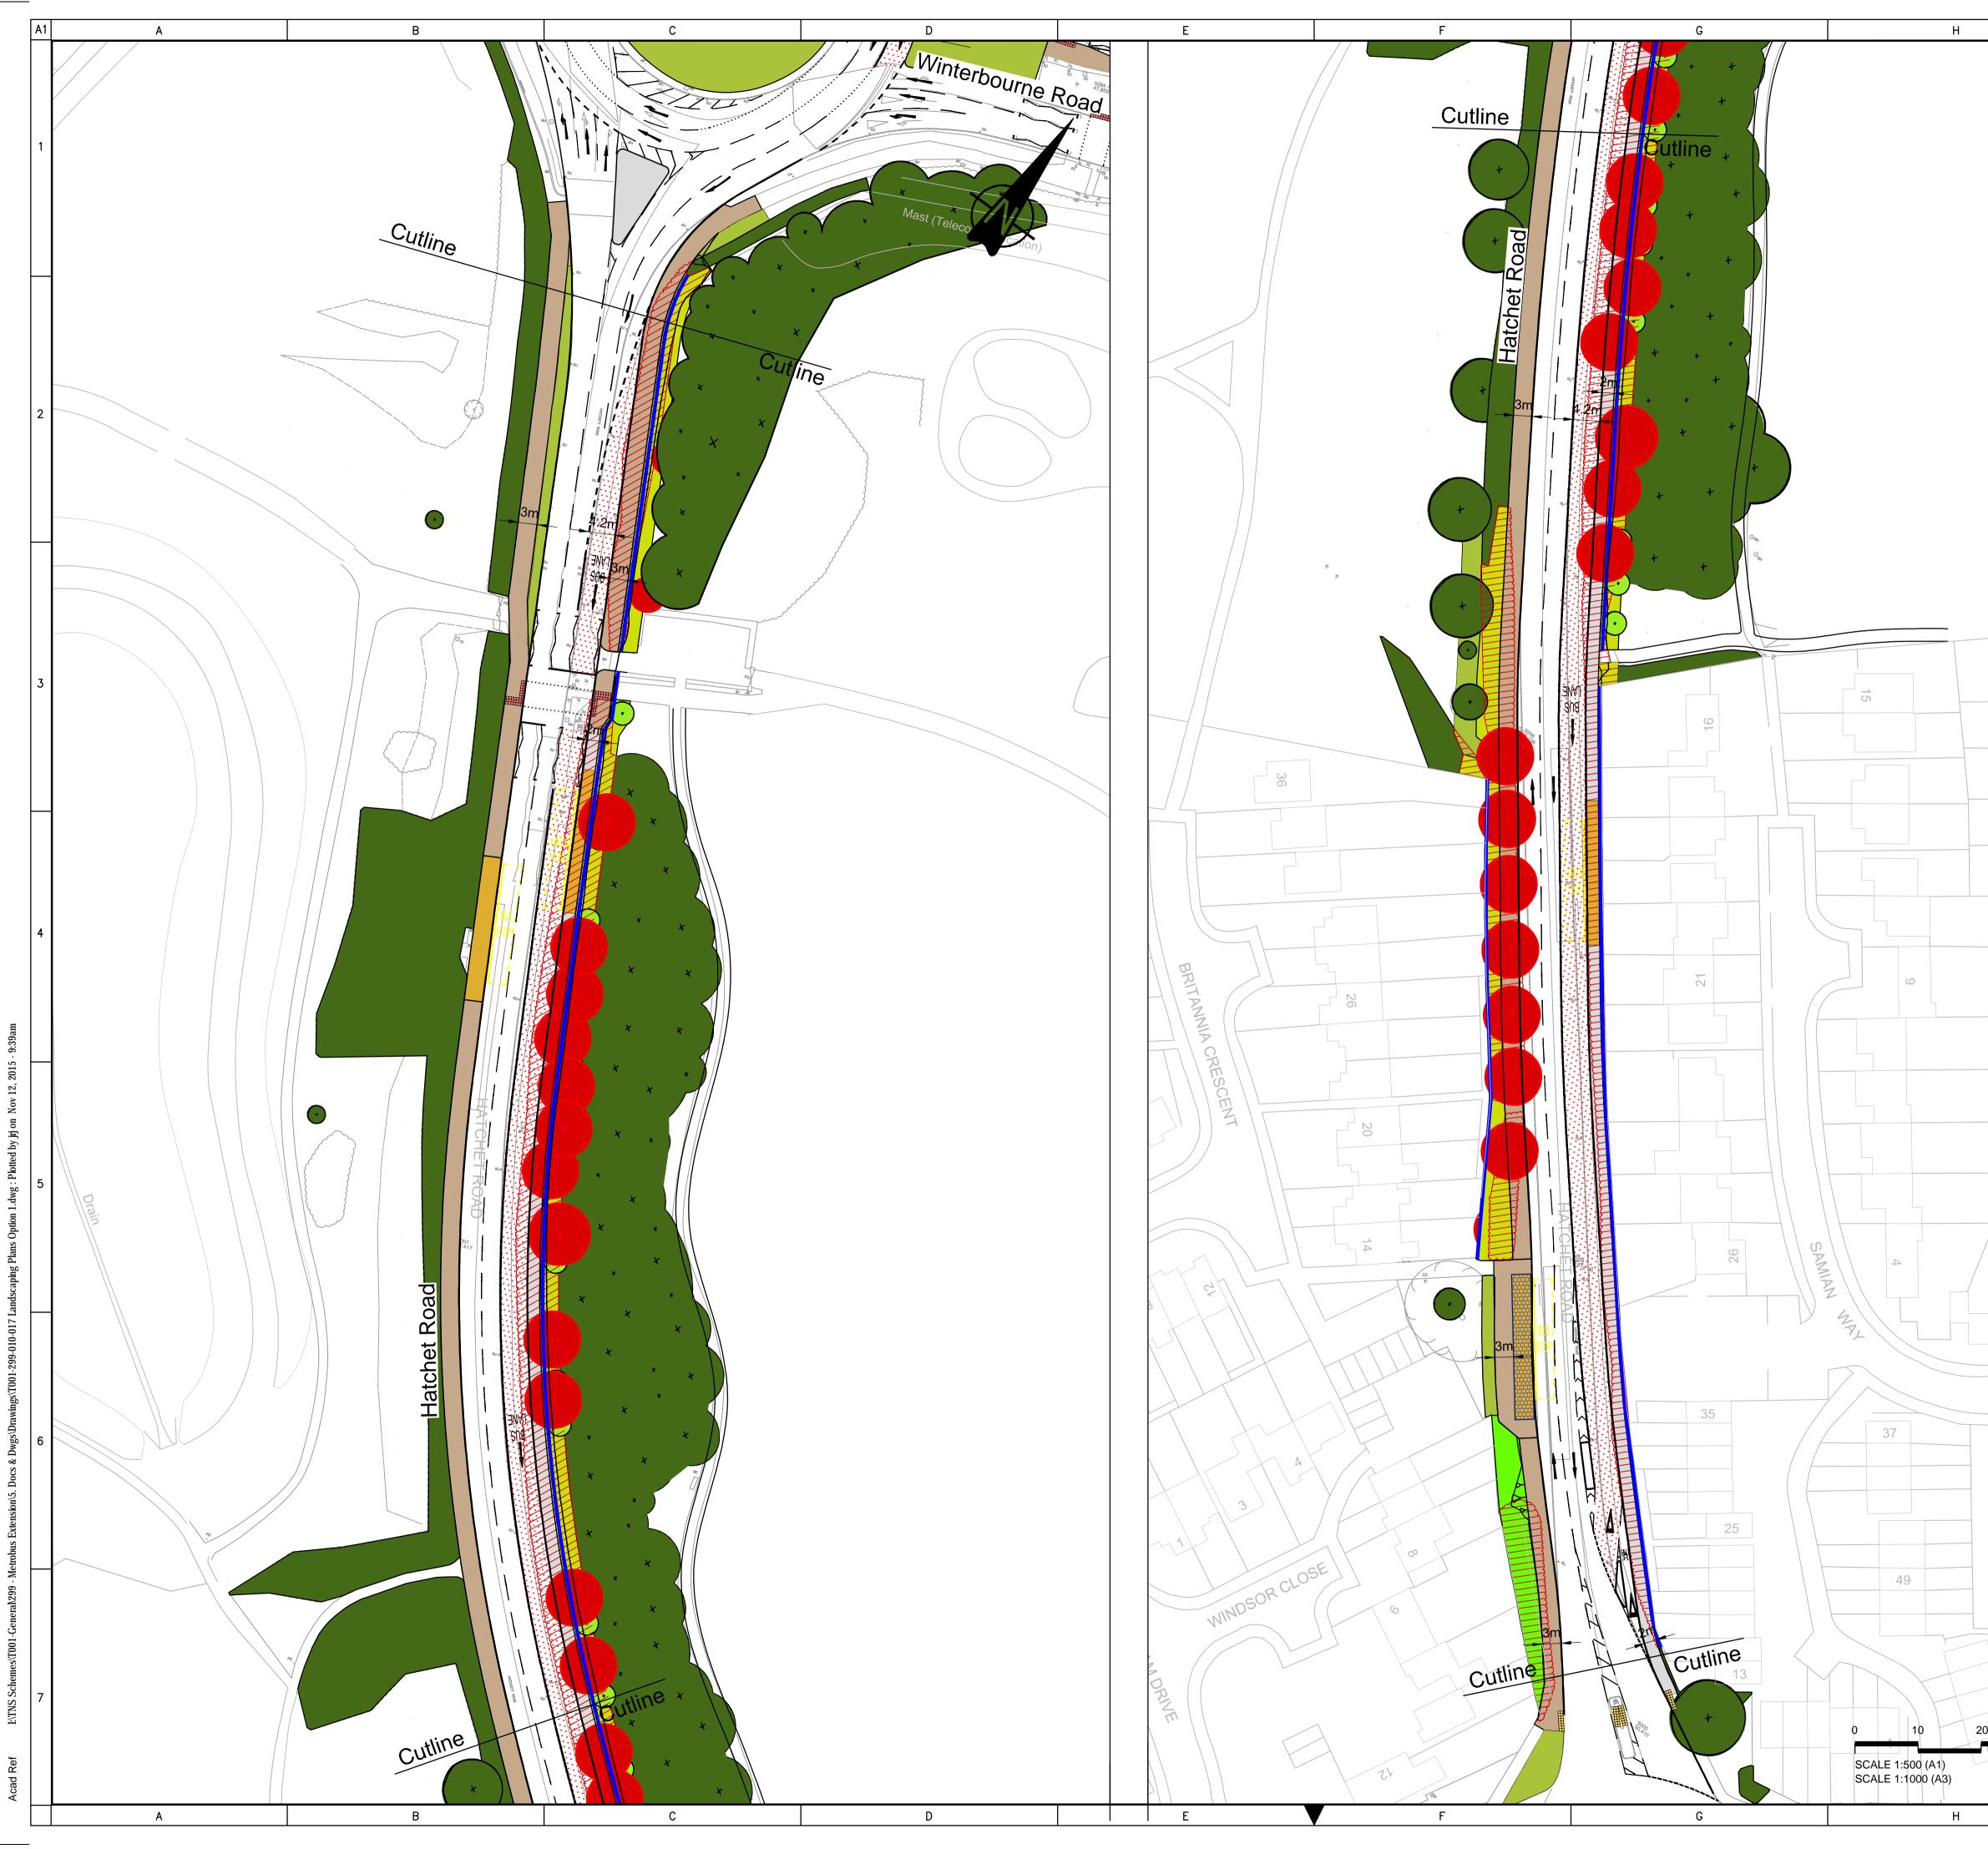

Acad Ref E-VTNS Schemes/T001-General/299 - Metrobus Extension/5. Docs & Dwgs/Drawings/T001-299-010-017 Landscaping Plans Option 1.dwg : Plotted by jtj on Nov 12, 201.

|             | J                                                                      | K<br>ORDNANCE SURVEY                                                                                      |                  |
|-------------|------------------------------------------------------------------------|-----------------------------------------------------------------------------------------------------------|------------------|
|             | © Crown copyright and database rights 2015 Ordnance Survey 100023410.  |                                                                                                           |                  |
|             |                                                                        |                                                                                                           |                  |
|             |                                                                        | NOTES                                                                                                     | 1                |
|             |                                                                        | metres unless noted otherwise.                                                                            |                  |
|             |                                                                        | not be scaled and only written dimensions<br>discrepancies should be brought to the<br>tment immediately. |                  |
|             | KEY                                                                    |                                                                                                           |                  |
|             |                                                                        | Proposed Route Alignment                                                                                  |                  |
|             |                                                                        | Proposed Bus Lane,<br>new link road                                                                       |                  |
|             |                                                                        | Proposed shared use cycle/                                                                                |                  |
|             |                                                                        | footway                                                                                                   |                  |
|             |                                                                        | Proposed footway                                                                                          | 2                |
|             |                                                                        | Proposed uncontrolled                                                                                     |                  |
|             |                                                                        | crossing (Buff tactiles)                                                                                  |                  |
|             |                                                                        | Proposed controlled                                                                                       |                  |
|             |                                                                        | crossing (Red tactiles)                                                                                   |                  |
|             |                                                                        | Retained trees                                                                                            |                  |
|             |                                                                        |                                                                                                           |                  |
|             |                                                                        | Removed trees                                                                                             |                  |
|             |                                                                        | Proposed new trees                                                                                        | 3                |
|             |                                                                        |                                                                                                           |                  |
|             | <i>977777777777777</i> 7777777777777777777777                          | Retained hedgerow / trees                                                                                 |                  |
|             |                                                                        | Removed hedgerow                                                                                          |                  |
|             |                                                                        | Proposed grass                                                                                            |                  |
|             |                                                                        |                                                                                                           |                  |
|             |                                                                        |                                                                                                           | 4                |
|             |                                                                        |                                                                                                           |                  |
|             |                                                                        |                                                                                                           |                  |
|             |                                                                        |                                                                                                           |                  |
|             |                                                                        |                                                                                                           |                  |
|             | Rev Des                                                                | cription Drawn App'd Date                                                                                 |                  |
|             |                                                                        |                                                                                                           |                  |
|             |                                                                        | 43                                                                                                        | 5                |
|             | South Gloucestershire                                                  |                                                                                                           |                  |
|             | DEPARTMENT OF ENVIRONMENT<br>AND COMMUNITY SERVICES                    |                                                                                                           |                  |
|             |                                                                        | DIRECTOR                                                                                                  |                  |
|             |                                                                        | Steve Evans                                                                                               |                  |
|             | tre                                                                    |                                                                                                           |                  |
|             |                                                                        | avel                                                                                                      |                  |
|             | STREETCARE TRANSPORT & WASTE<br>PO Box 299, Civic Centre, High Street, |                                                                                                           |                  |
|             | Tel                                                                    | Bristol. BS15 0DR<br>ephone: 01454 868 000                                                                |                  |
|             | Email: Trans                                                           | sportServices@southglos.gov.uk                                                                            |                  |
|             |                                                                        | obs Patchway                                                                                              |                  |
|             | Metro                                                                  | obus Extension                                                                                            | $\left  \right $ |
|             | Title                                                                  | ooning proposels                                                                                          |                  |
|             |                                                                        | caping proposals                                                                                          |                  |
|             |                                                                        | Sheet 1 of 6                                                                                              | 7                |
| 20 30 40 50 |                                                                        | obes Edemindi S. Dors & Degel/Denningsi                                                                   |                  |
| METRES      | Scale @ A1 1:500<br>Date Sept.15                                       | Drawn Approved Scheme Number Rev                                                                          |                  |
|             | Dwg No. T001                                                           | Scheme Number Rev.<br>- 299 - 012 -                                                                       |                  |
|             | J                                                                      | K                                                                                                         |                  |