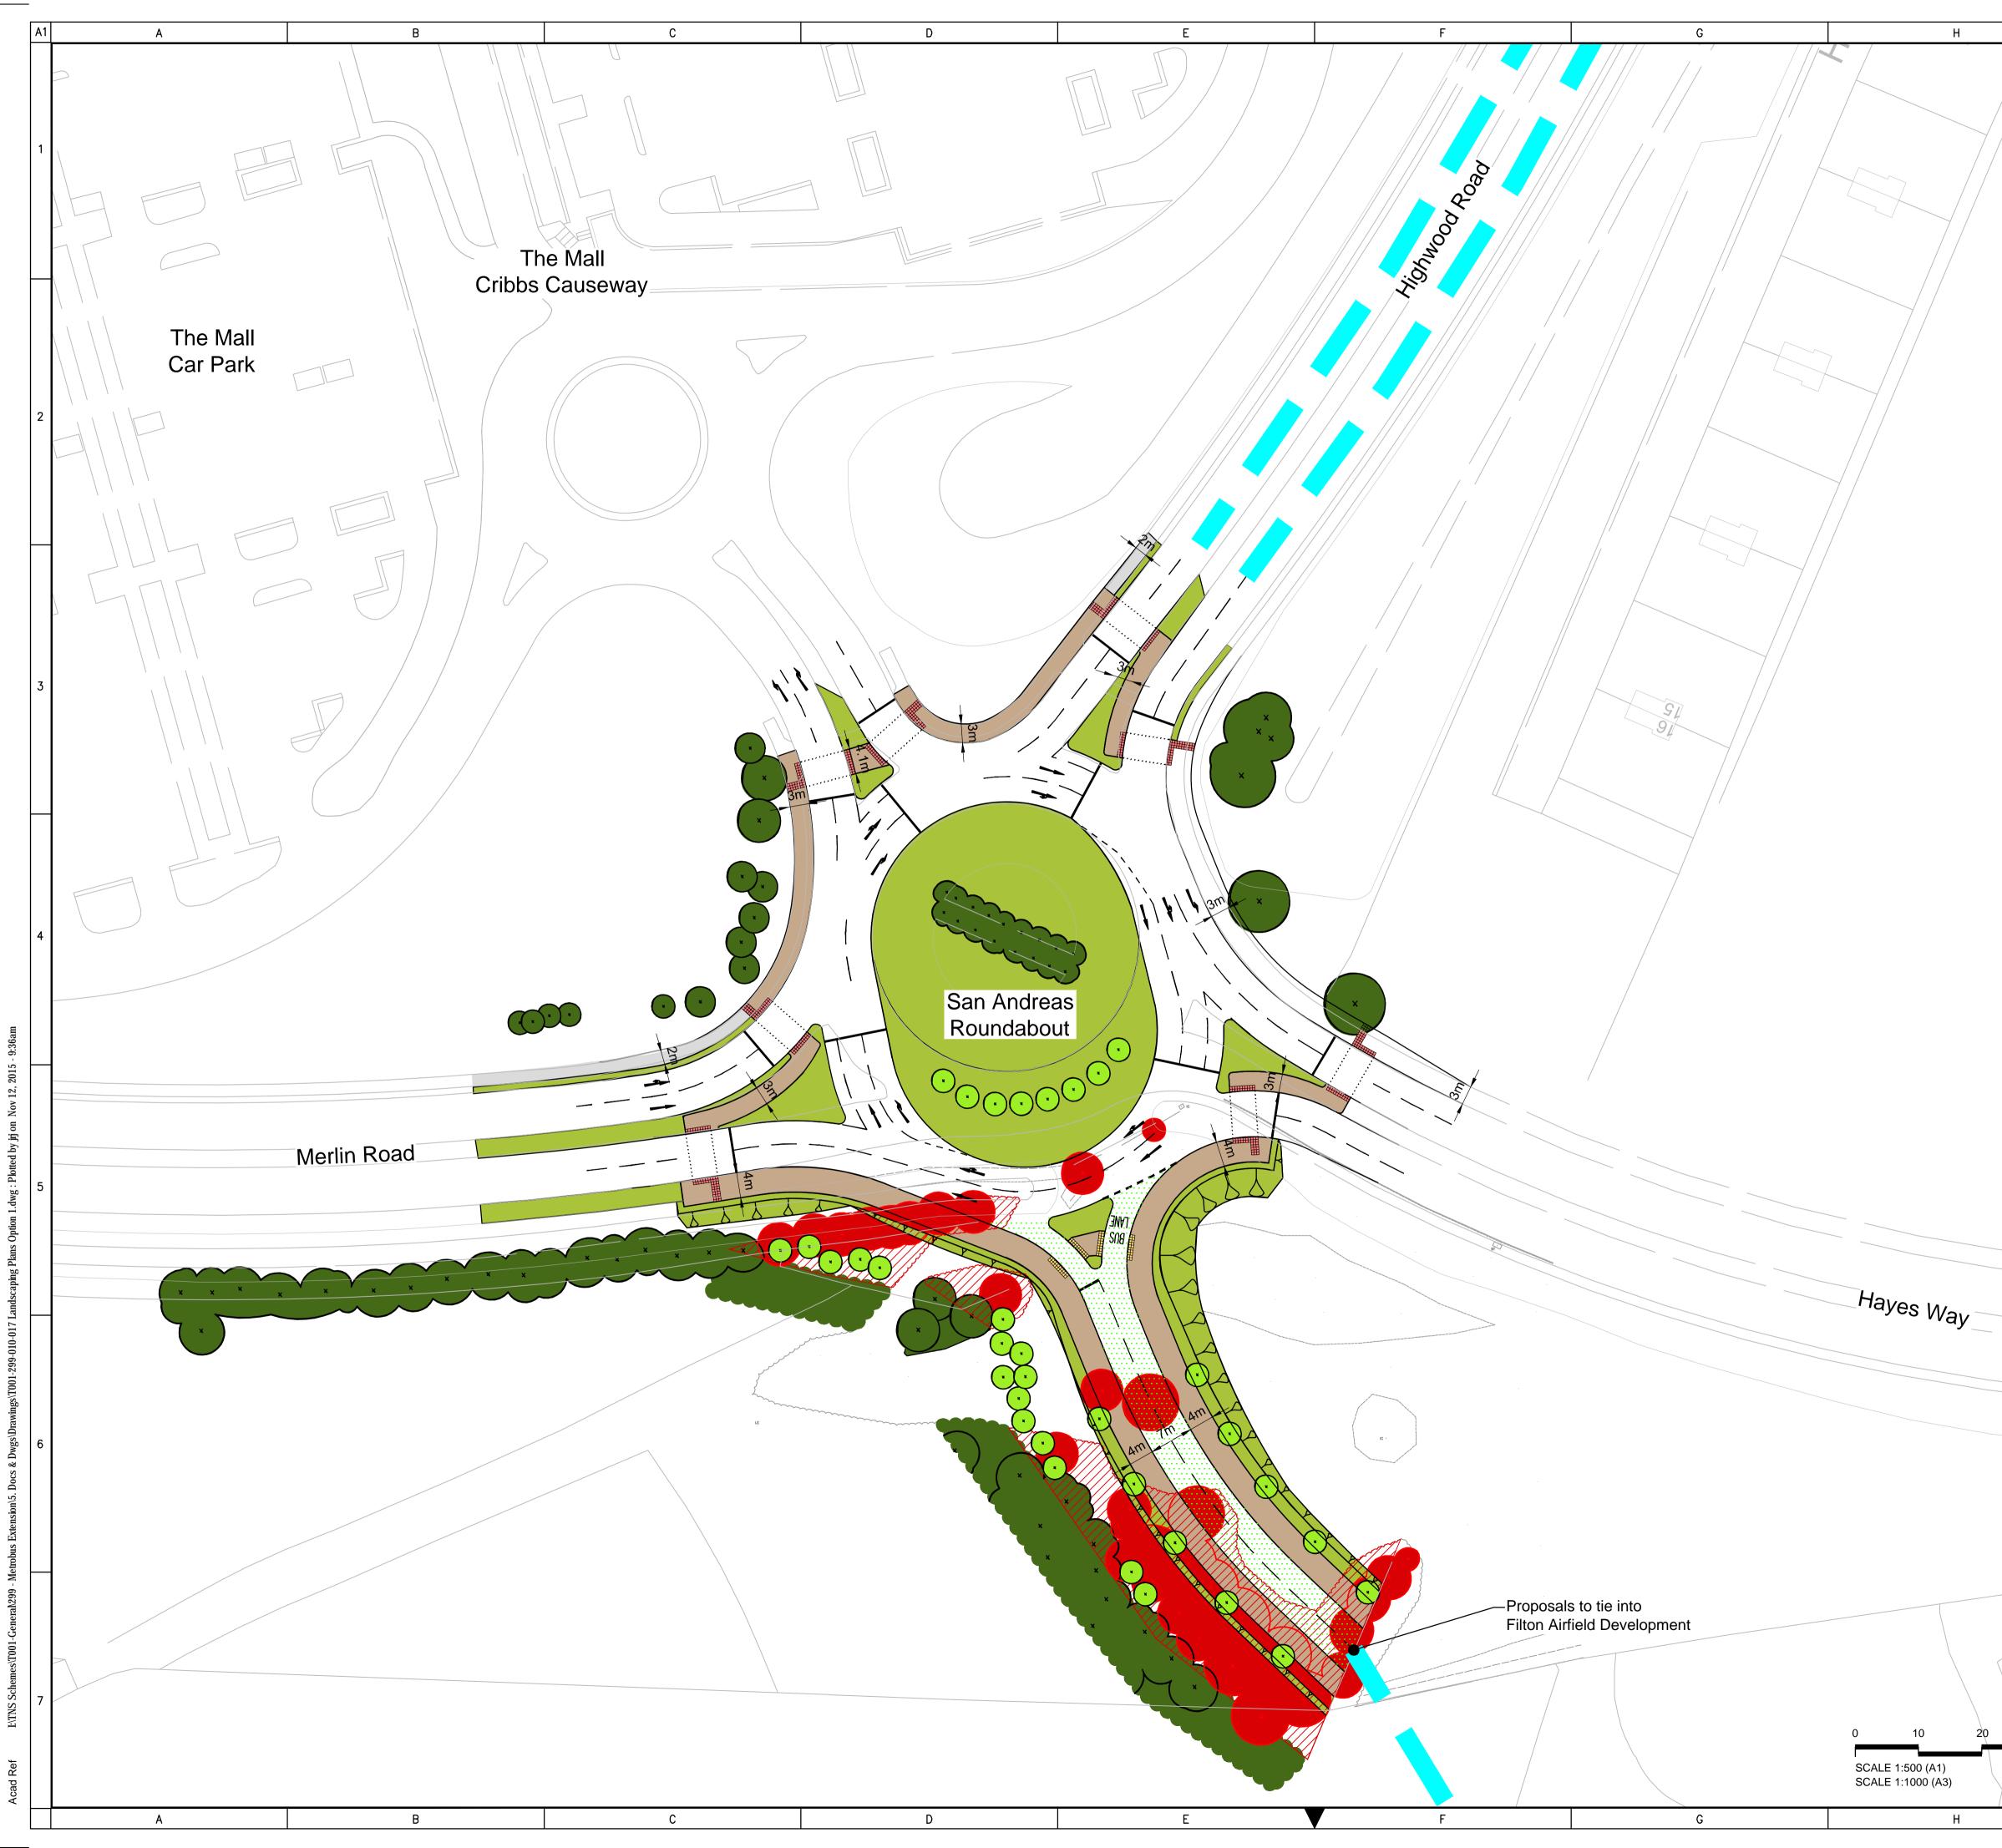

|      |  |
|                  | Dwg No. T001 – 299 – 016 -                                                                                                                                                                             |      |  |



Acad Ref E:/TNS Schemes/T001-General/299 - Metrobus Extension/5. Docs & Dwgs/Drawings/T001-299-010-017 Landscaping Plans Option 1.dwg : Plotted by jrj on Nov 12, 2



Acad Ref EVTNS Schemes/T001-General/299 - Metrobus Extension/5. Docs & Dwgs/Drawings/T001-299-010-017 Landscaping Plans Option 1.dwg : Plotted by jrj on Nov 12,



Acad Ref E-VTNS Schemes/T001-General/299 - Metrobus Extension/5. Docs & Dwgs/Drawings/T001-299-010-017 Landscaping Plans Option 1.dwg : Plotted by jtj on Nov 12, 201.



|             | J                                                                      | K<br>ORDNANCE SURVEY                                                                                      |                  |
|-------------|------------------------------------------------------------------------|-----------------------------------------------------------------------------------------------------------|------------------|
|             | © Crown copyright and database rights 2015 Ordnance Survey 100023410.  |                                                                                                           |                  |
|             |                                                                        |