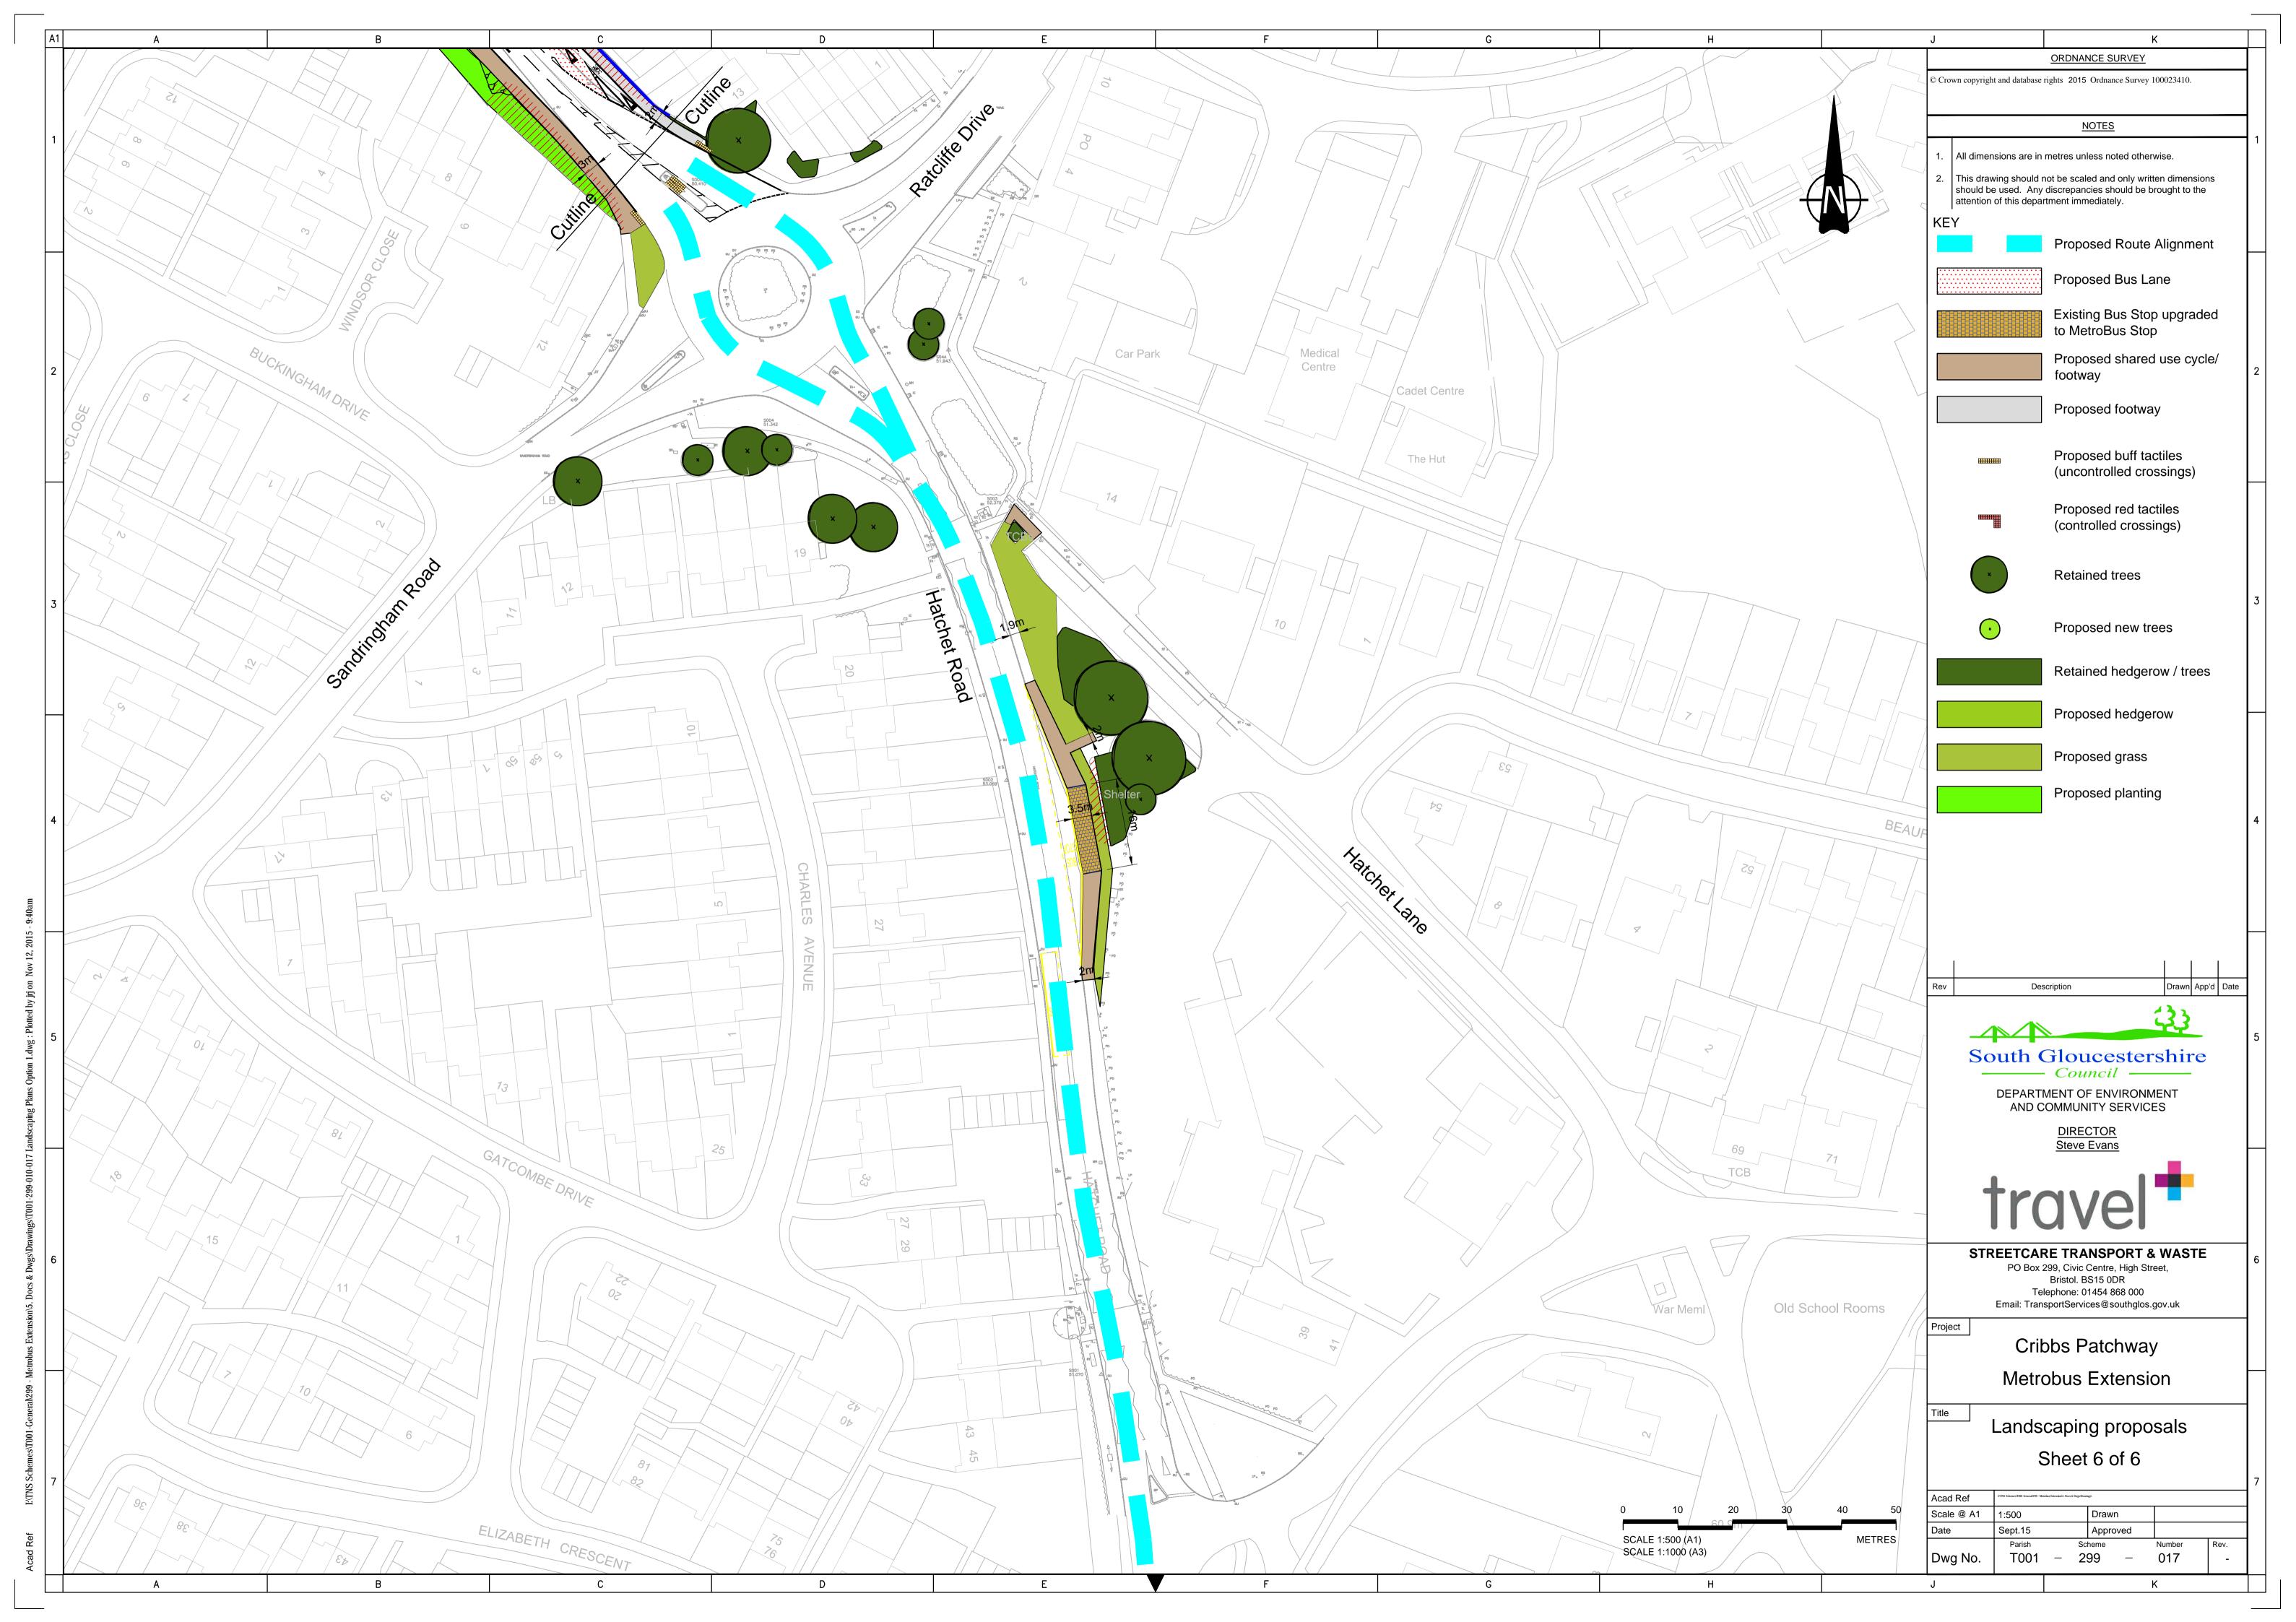

## Preliminary landscape designs for cons November 2015

LANDSCAPE PROPOSALS

|                  | J Crown copyright and database rights Ordnance Survey 100 K                                                                                                                                            | 0234 |  |
|------------------|--------------------------------------------------------------------------------------------------------------------------------------------------------------------------------------------------------|------|--|
|                  | ORDNANCE SURVEY           © Crown copyright and database rights         2015         Ordnance Survey         100023410.                                                                                |      |  |
|                  | © Crown copyright and database rights 2015 Ordnance Survey 100023410.                                                                                                                                  |      |  |
|                  | NOTES                                                                                                                                                                                                  |      |  |
|                  | 1. All dimensions are in metres unless noted otherwise.                                                                                                                                                |      |  |
|                  | <ul> <li>2. This drawing should not be scaled and only written dimensions should be used. Any discrepancies should be brought to the attention of this department immediately.</li> <li>KEY</li> </ul> |      |  |
|                  | Proposed Bus Lane                                                                                                                                                                                      |      |  |
|                  | Existing Bus Stop upgraded<br>to MetroBus Stop                                                                                                                                                         |      |  |
|                  | Existing Bus Stop retained                                                                                                                                                                             |      |  |
|                  | Proposed shared use cycle/<br>footway                                                                                                                                                                  | 2    |  |
|                  | Proposed footway                                                                                                                                                                                       |      |  |
|                  | Proposed new<br>boundary 3m high                                                                                                                                                                       |      |  |
|                  | Proposed uncontrolled<br>crossing (Buff tactiles)                                                                                                                                                      |      |  |
|                  | Proposed controlled<br>crossing (Red tactiles)                                                                                                                                                         |      |  |
| 52               | Retained trees                                                                                                                                                                                         | 3    |  |
|                  | Removed trees                                                                                                                                                                                          |      |  |
|                  | Proposed new trees                                                                                                                                                                                     |      |  |
|                  | Retained hedgerow / trees                                                                                                                                                                              |      |  |
| Removed hedgerow |                                                                                                                                                                                                        |      |  |
|                  | Proposed hedgerow                                                                                                                                                                                      |      |  |
|                  | Proposed grass Proposed planting                                                                                                                                                                       |      |  |
|                  |                                                                                                                                                                                                        |      |  |
|                  | Rev     Description     Drawn     App'd     Date                                                                                                                                                       |      |  |
|                  | South Gloucestershire                                                                                                                                                                                  | 5    |  |
|                  | DEPARTMENT OF ENVIRONMENT                                                                                                                                                                              |      |  |
|                  | AND COMMUNITY SERVICES<br>DIRECTOR<br>Steve Evans                                                                                                                                                      |      |  |
|                  |                                                                                                                                                                                                        |      |  |
|                  | <b>trave</b>                                                                                                                                                                                           |      |  |
| V                | STREETCARE TRANSPORT & WASTE<br>PO Box 299, Civic Centre, High Street,<br>Bristol. BS15 0DR                                                                                                            | 6    |  |
|                  | Telephone: 01454 868 000<br>Email: TransportServices@southglos.gov.uk                                                                                                                                  |      |  |
|                  | Cribbs Patchway                                                                                                                                                                                        |      |  |
|                  | Metrobus Extension                                                                                                                                                                                     |      |  |
|                  | Landscaping proposals                                                                                                                                                                                  |      |  |
| 65               | Sheet 5 of 6                                                                                                                                                                                           | 7    |  |
| 30 40 50         | Acad Ref         EUTSS Sdemes/1006 General/290 - Metrakes Extension 3. Decs & Dregs/Dennings/           Scale @ A1         1:500         Drawn                                                         |      |  |
| METRES           | DateSept.15ApprovedParishSchemeNumberRev.Dwg No.T001-299-016-                                                                                                                                          |      |  |
|                  | Dwg No. T001 – 299 – 016 -                                                                                                                                                                             |      |  |

Acad Ref E:/TNS Schemes/T001-General/299 - Metrobus Extension/5. Docs & Dwgs/Drawings/T001-299-010-017 Landscaping Plans Option 1.dwg : Plotted by jrj on Nov 12, 2

Acad Ref EVTNS Schemes/T001-General/299 - Metrobus Extension/5. Docs & Dwgs/Drawings/T001-299-010-017 Landscaping Plans Option 1.dwg : Plotted by jrj on Nov 12,