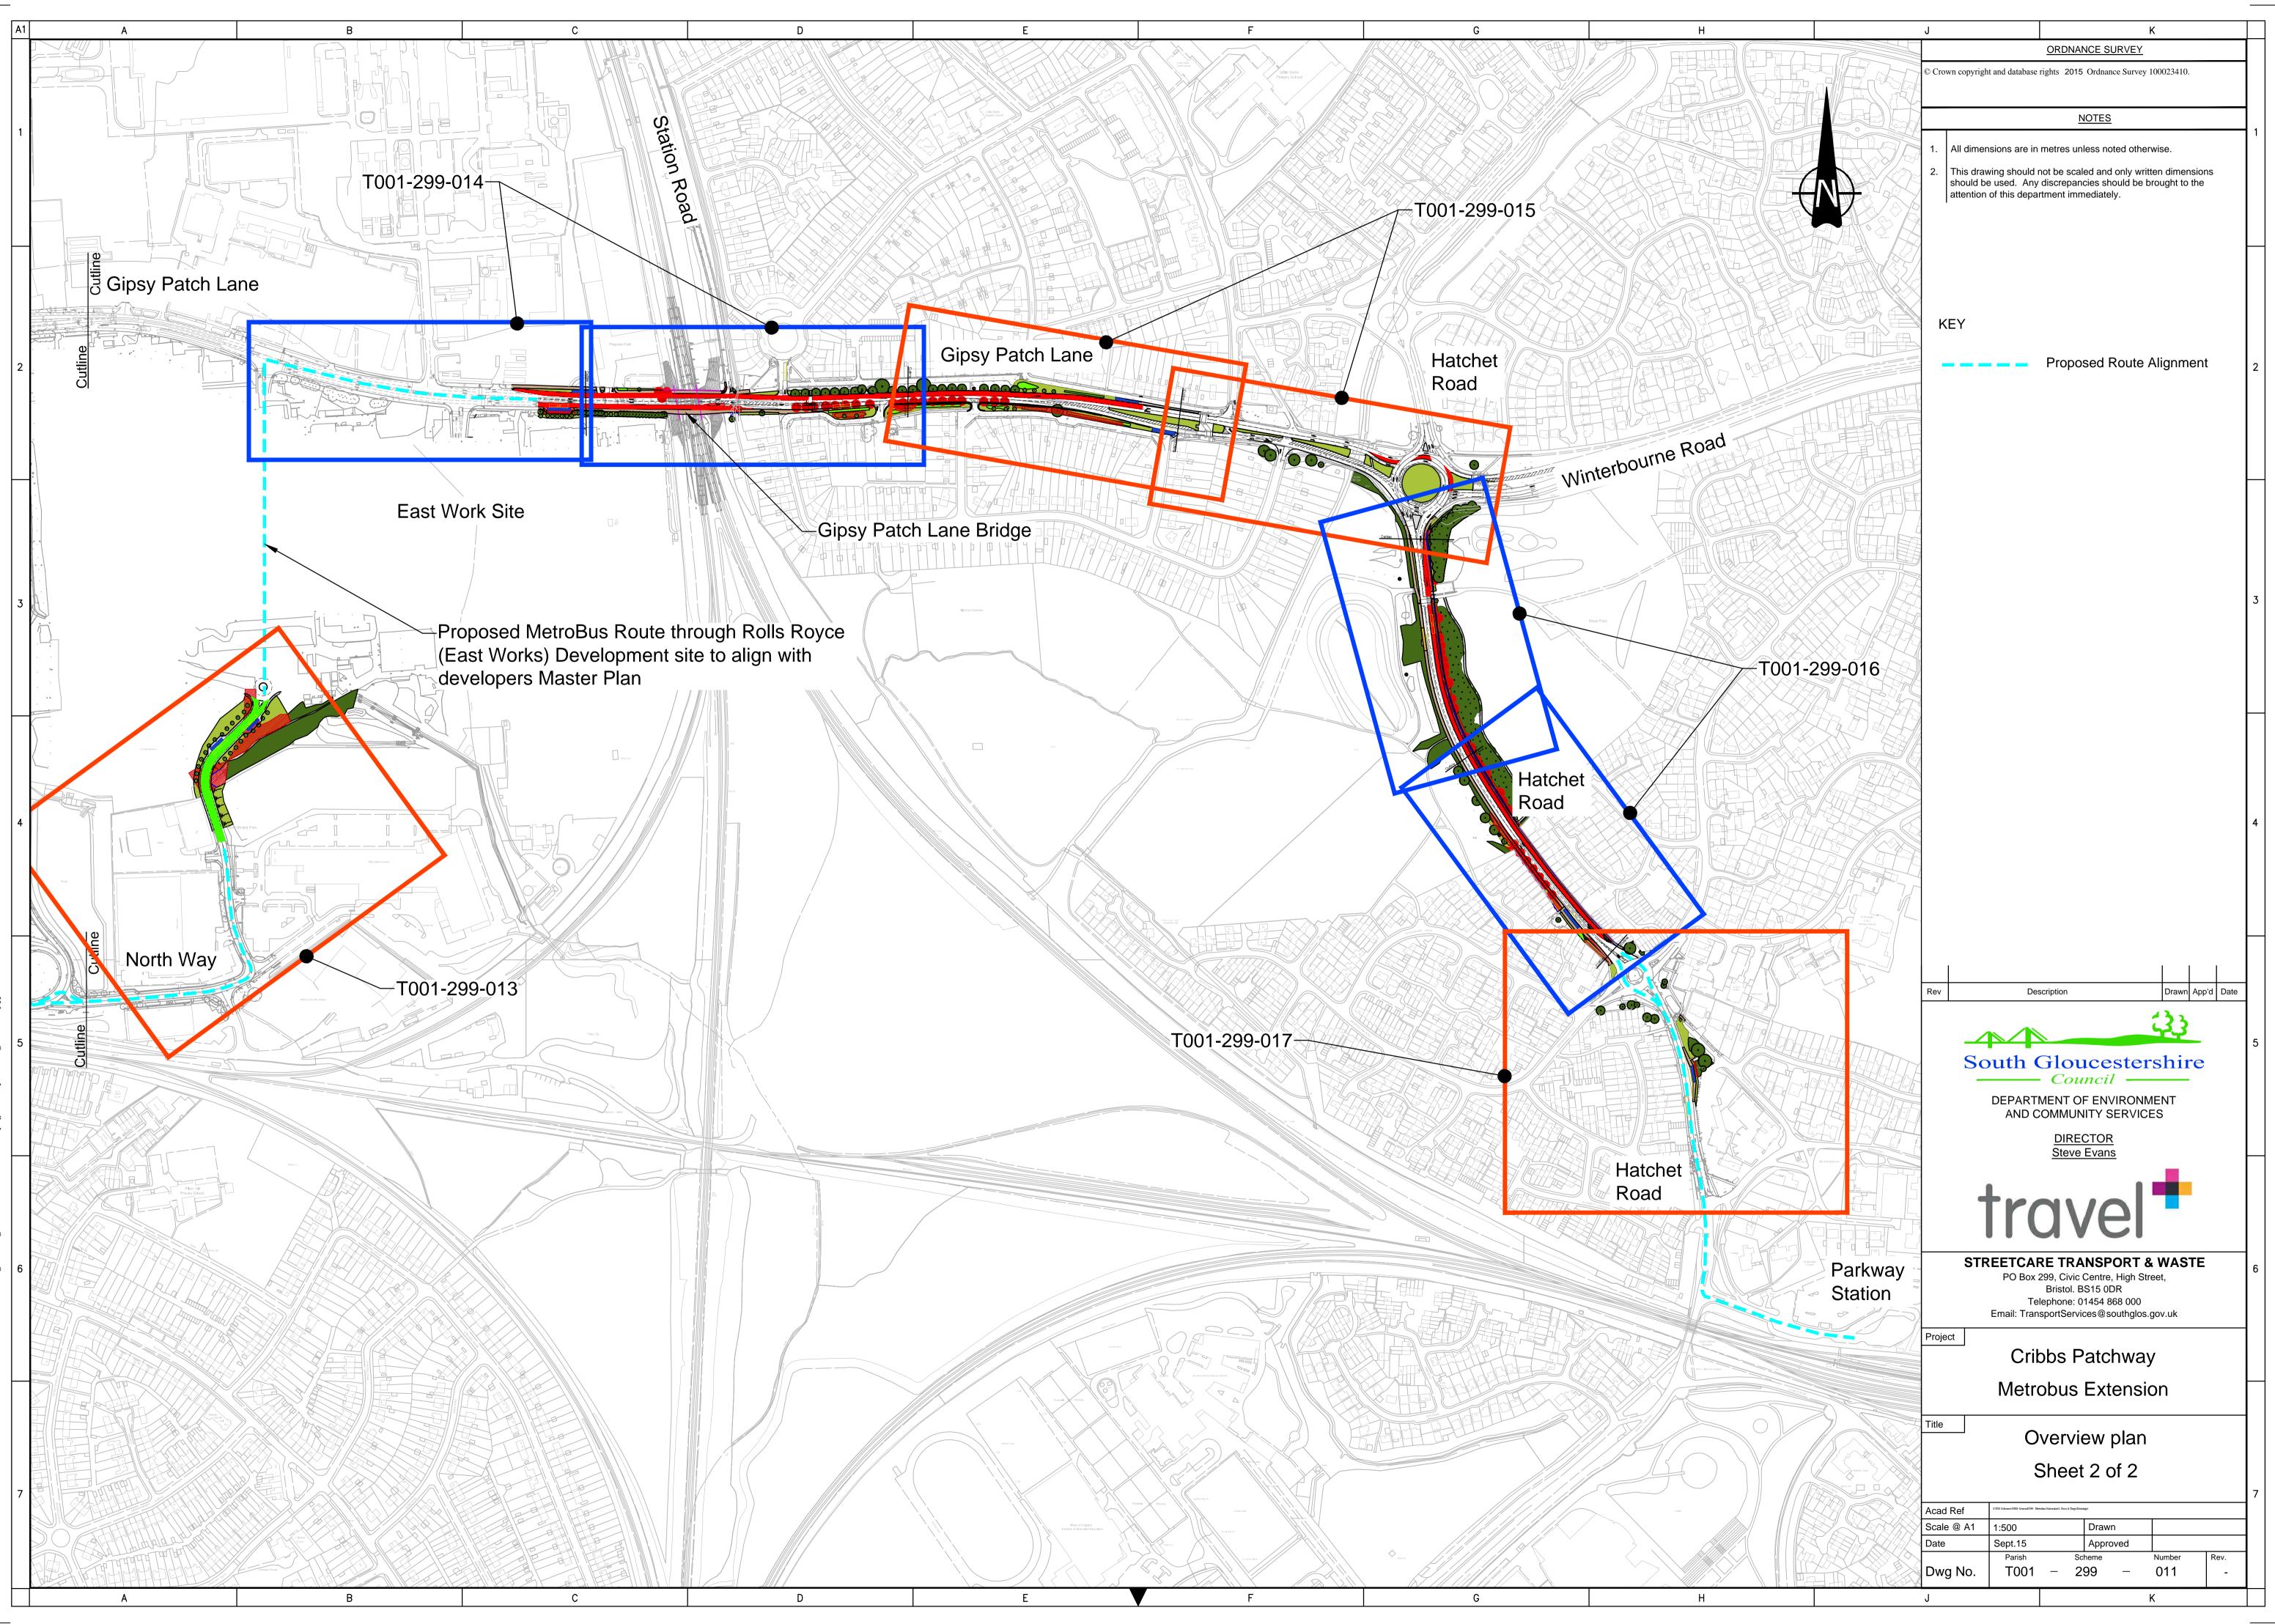

## <u>MetroBUS</u> <u>Cribbs Patchway MetroBus Extension</u> Preliminary landscape designs for consultation