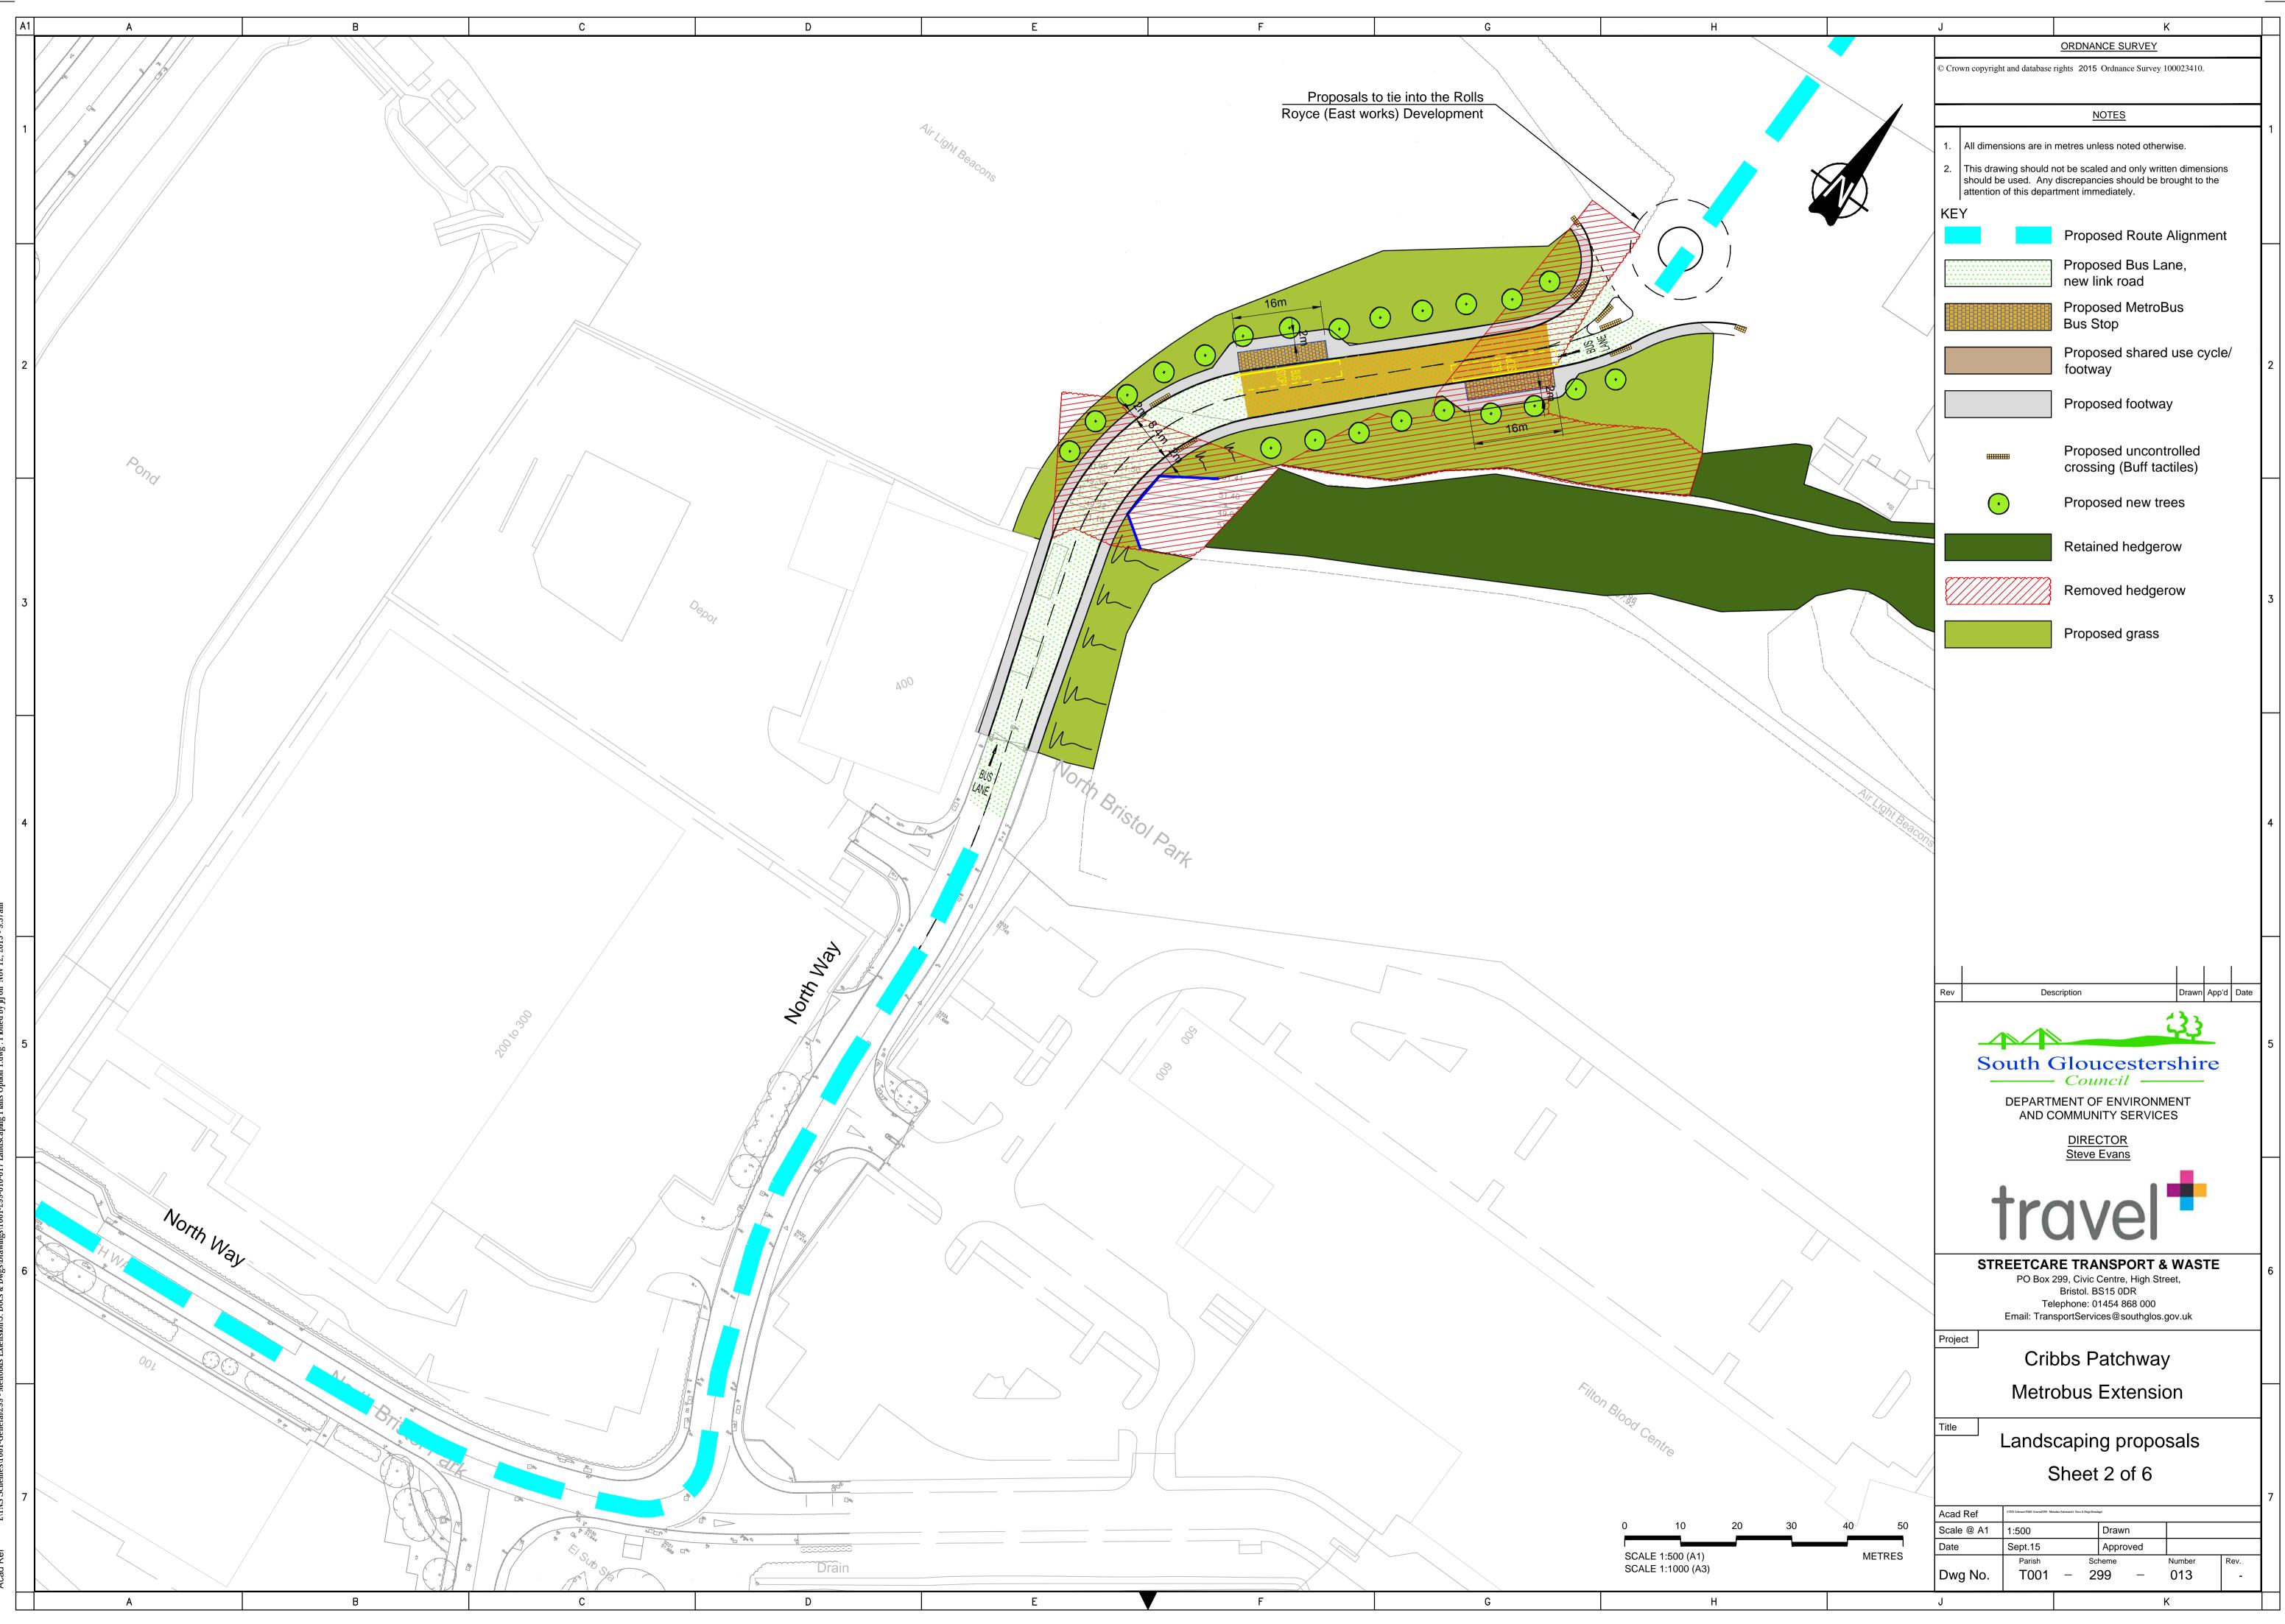

Acad Ref E-VTNS Schemes/T001-General/299 - Metrobus Extension/5. Docs & Dwgs/Drawings/T001-299-010-017 Landscaping Plans Option 1.dwg : Plotted by jtj on Nov 12, 201.

|             | J                                                                      | K<br>ORDNANCE SURVEY                                                                                      |                  |
|-------------|------------------------------------------------------------------------|-----------------------------------------------------------------------------------------------------------|------------------|
|             | © Crown copyright and database rights 2015 Ordnance Survey 100023410.  |                                                                                                           |                  |
|             |                                                                        |                                                                                                           |                  |
|             |                                                                        | NOTES                                                                                                     | 1                |
|             |                                                                        | metres unless noted otherwise.                                                                            |                  |
|             |                                                                        | not be scaled and only written dimensions<br>discrepancies should be brought to the<br>tment immediately. |                  |
|             | KEY                                                                    |                                                                                                           |                  |
|             |                                                                        | Proposed Route Alignment                                                                                  |                  |
|             |                                                                        | Proposed Bus Lane,<br>new link road                                                                       |                  |
|             |                                                                        | Proposed shared use cycle/                                                                                |                  |
|             |                                                                        | footway                                                                                                   |                  |
|             |                                                                        | Proposed footway                                                                                          | 2                |
|             |                                                                        | Proposed uncontrolled                                                                                     |                  |
|             |                                                                        | crossing (Buff tactiles)                                                                                  |                  |
|             |                                                                        | Proposed controlled                                                                                       |                  |
|             |                                                                        | crossing (Red tactiles)                                                                                   |                  |
|             |                                                                        | Retained trees                                                                                            |                  |
|             |                                                                        |                                                                                                           |                  |
|             |                                                                        | Removed trees                                                                                             |                  |
|             |                                                                        | Proposed new trees                                                                                        | 3                |
|             |                                                                        |                                                                                                           |                  |
|             | <i>977777777777777</i> 7777777777777777777777                          | Retained hedgerow / trees                                                                                 |                  |
|             |                                                                        | Removed hedgerow                                                                                          |                  |
|             |                                                                        | Proposed grass                                                                                            |                  |
|             |                                                                        |                                                                                                           |                  |
|             |                                                                        |                                                                                                           | 4                |
|             |                                                                        |                                                                                                           |                  |
|             |                                                                        |                                                                                                           |                  |
|             |                                                                        |                                                                                                           |                  |
|             |                                                                        |                                                                                                           |                  |
|             | Rev Des                                                                | cription Drawn App'd Date                                                                                 |                  |
|             |                                                                        |                                                                                                           |                  |
|             |                                                                        | 43                                                                                                        | 5                |
|             | South Gloucestershire                                                  |                                                                                                           |                  |
|             | DEPARTMENT OF ENVIRONMENT<br>AND COMMUNITY SERVICES                    |                                                                                                           |                  |
|             |                                                                        | DIRECTOR                                                                                                  |                  |
|             |                                                                        | Steve Evans                                                                                               |                  |
|             | tre                                                                    |                                                                                                           |                  |
|             |                                                                        | avel                                                                                                      |                  |
|             | STREETCARE TRANSPORT & WASTE<br>PO Box 299, Civic Centre, High Street, |                                                                                                           |                  |
|             | Tel                                                                    | Bristol. BS15 0DR<br>ephone: 01454 868 000                                                                |                  |
|             | Email: Trans                                                           | sportServices@southglos.gov.uk                                                                            |                  |
|             |                                                                        | obs Patchway                                                                                              |                  |
|             | Metro                                                                  | obus Extension                                                                                            | $\left  \right $ |
|             | Title                                                                  | ooning proposels                                                                                          |                  |
|             |                                                                        | caping proposals                                                                                          |                  |
|             |                                                                        | Sheet 1 of 6                                                                                              | 7                |
| 20 30 40 50 |                                                                        | obes Edemindi S. Dors & Degel/Denningsi                                                                   |                  |
| METRES      | Scale @ A1 1:500<br>Date Sept.15                                       | Drawn Approved Scheme Number Rev                                                                          |                  |
|             | Dwg No. T001                                                           | Scheme Number Rev.<br>- 299 - 012 -                                                                       |                  |
|             | J                                                                      | K                                                                                                         |                  |